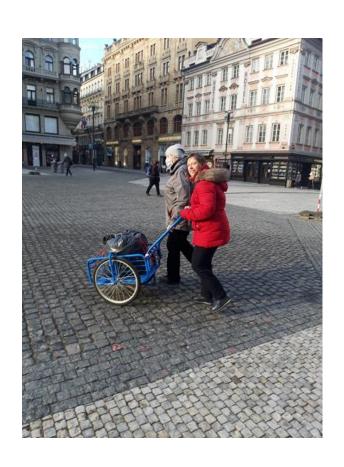

### A OBČAS ZAVŘEME KRÁM

(TEDY PŘESNĚJI ODVEZEME NA
DVOUKOLÁKU VĚCI ZE
STÁNKU DO DÍLNY,
ZAVŘEME NA PETLICI A
MODLÍME SE, ABY NÁM
VYŠLO POČASÍ...)