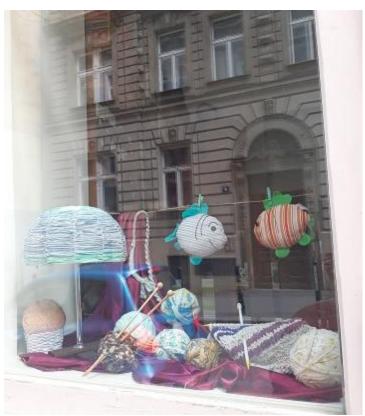

# TEXTILNÍ VÝROBKY

hračky polštářky pytlíky tašky utěrky hadrklubka

## Kapr Kaprštejn

- vyšívané žábry a hubička
- velikost cca 30 cm

190,- Kč

## Šnek Louda

- délka cca 40 cm
- výška cca 26 cm
- vyšívaná ulita
- 260,- Kč