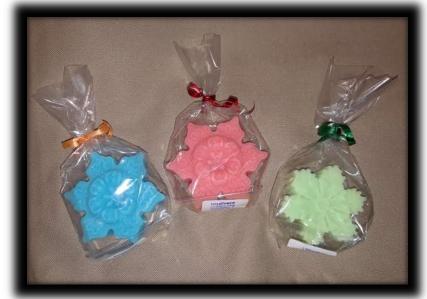

#### Mýdlo sněhová vločka malá

- jednobarevné mýdlo v pastelové barvě
- bohatě zdobený povrchový reliéf
- jemně parfémované
- průměr cca 5,5 cm
- 50,- Kč

#### Mýdlo sněhová vločka velká

- jednobarevné mýdlo v pastelové barvě
- plasticky bohatě tvarovaný povrch
- jemně parfémované
- průměr cca 6 cm
- 55,- Kč