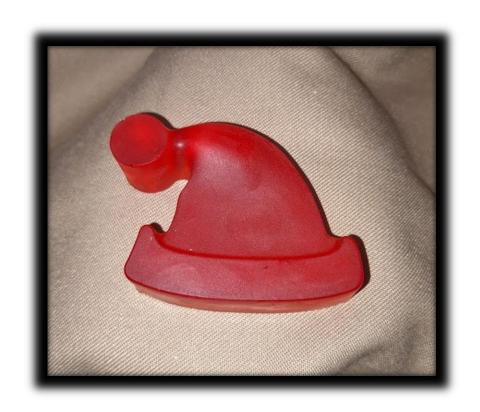

### Mýdlo čepička

- jednobarevné mýdlo
- barva červená čirá
- jemně parfémované
- cca 5 x 5 cm
- 55,- Kč