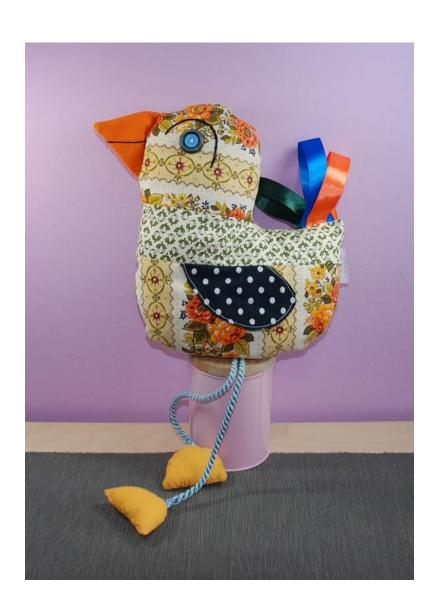

### Pták Klofák

- výška cca 26 cm
- pestré barvy
- z teplých krajin do naší dílny přilétá v předjaří
- 260,- Kč