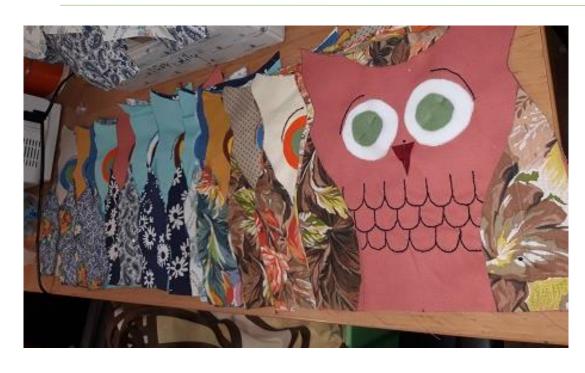

# TEXTILNÍ VÝROBKY

hračky polštářky pytlíky tašky utěrky hadrklubka

## Sůva Jůva

- velikost cca 21 cm
- bohatě vyšívané bříško a obličej
- 240,- Kč