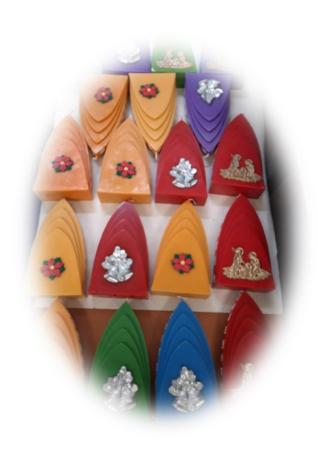

#### Velká svíčka malovaná

- výška 17 cm
- tvar gotického oblouku
- zdobená zlatým, stříbrným nebo barevným reliéfem - Svatá rodina, zvonečky, andílek se sáňkami nebo vánoční květina
- od 170,- Kč