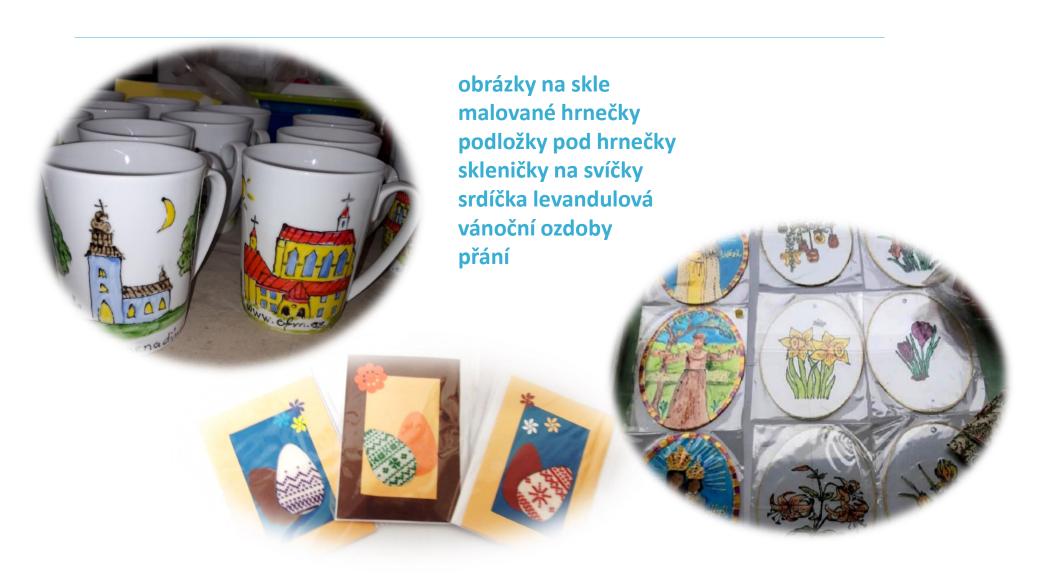

### Malované hrnečky

Malované hrnečky máme se spoustou výtvarných motivů a barevných variant. Jsme připraveni i na varianty navržené podle přání zákazníka.

Převládající motivy: květiny, zvířátka, nápisy vtipné, reklamní i upomínkové.

Cena: 150,- Kč

Více na <u>inspirace.shop5.cz</u>