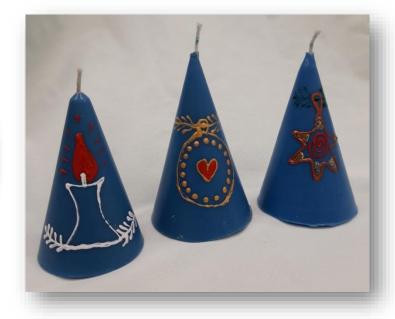

### Malovaná svíčka - kužel

- výška cca 8 cm
- jednobarevná
- tvar kužele
- ručně malované zdobení
- na přání možno upravit
- 55,- Kč

### Svíčka Velká zima

- výška 18 cm
- masivní svíce
- ručně malovaná
- 250,- Kč