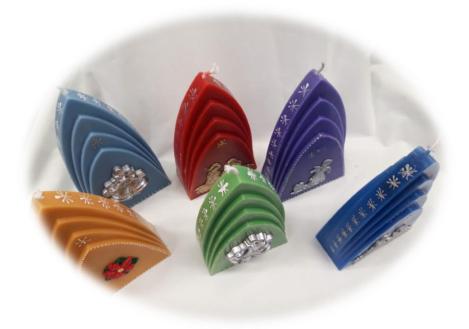

#### Malovaná svíčka - válec

- výška 7,5 cm
- jednobarevná
- ručně malované zdobení
- na přání možno upravit
- 55,- Kč

### Malovaná svíčka - kužel

- výška cca 8 cm
- jednobarevná
- tvar kužele
- ručně malované zdobení
- na přání možno upravit
- 55,- Kč

## Malovaná svíčka - jehlan

- výška cca 7,5 cm
- jednobarevná
- tvar jehlanu
- ručně malované zdobení
- na přání možno upravit
- 55,- Kč

### Malovaná svíčka - hranolek

- výška 7 cm
- jednobarevná
- tvar pravidelného hranolu
- ručně malované zdobení
- na přání možno upravit
- 65,- Kč