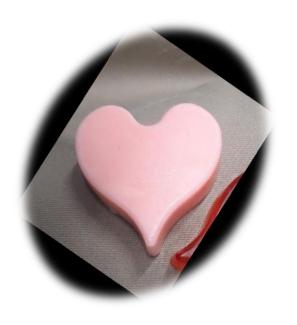

### Mýdlo srdíčko pastelové

- jednobarevné mýdlo
- jemně parfémované
- barva růžová pastelová
- šířka cca 5 cm
- 50,- Kč

#### Na přání možno vyrobit i v barvách:

- světle žlutá
- bleděmodrá
- světle zelená
- světle oranžová