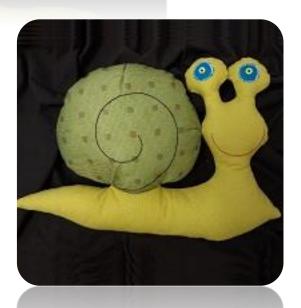

- MÝDLA
- DÁRKY
- RŮŽENCE
- VÁNOČNÍ OZDOBY

## Naše nabídka se stále vyvíjí.

Čerstvé informace a aktuální sortiment našich výrobků najdete na internetu



inspirace.shop5.cz

# TEXTILNÍ VÝROBKY



hračky polštářky pytlíky tašky utěrky hadrklubka







## Kapr Kaprštejn

- vyšívané žábry a hubička
- velikost cca 30 cm

190,- Kč









### Pes Brok

- vyšívaný čumák a tlapky
- velikost cca 34 cm
- 250,- Kč



## Kočka Míca

- vyšívaný čumák a vousy
- velikost cca 30 cm

190,- Kč







## Želva Elvíra





- vyšívaná hlava a krunýř
- velikost cca 30 cm

250,- Kč









## Slon Bimbo

- velikost cca 25 cm
- 190,- Kč





## Sůva Jůva





- velikost cca 21 cm
- bohatě vyšívané bříško a obličej
- 240,- Kč

## Šnek Louda

- délka cca 40 cm
- výška cca 26 cm
- vyšívaná ulita
- 260,- Kč







### Pták Klofák

- výška cca 26 cm
- pestré barvy
- z teplých krajin do naší dílny přilétá v předjaří
- 260,- Kč

# **VOSK A PARAFÍN**





svíčky plovoucí svíčky sošky



## Svíčka kapřík

- malované ploutvičky, žábry a očička
- délka cca 5 cm, výška 3,5 cm
- jednobarevná
- 40,- Kč



## Svíčka květinové vejce

- jednobarevná svíčka
- povrchový květinový reliéf

Možno objednat v čirých a pastelových barvách

#### Varianty

- větší (8 cm) 60,- Kč
- menší (5 cm) 45,- Kč





#### Velká svíčka malovaná



- výška 17 cm
- tvar gotického oblouku
- zdobená zlatým, stříbrným nebo barevným reliéfem - Svatá rodina, zvonečky, andílek se sáňkami nebo vánoční květina
- od 170,- Kč



### Svíčka beránek

- výška cca 6 cm
- ručně malované rohy a hlava
- 60,- Kč







### Svíčka borová šiška

- výš