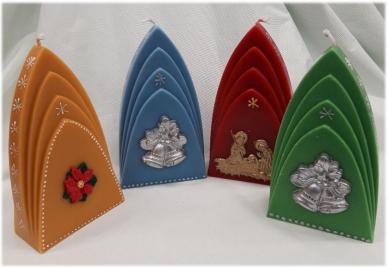

#### Velká svíčka malovaná

- výška 17 cm
- tvar gotického oblouku
- zdobená zlatým, stříbrným nebo barevným reliéfem - Svatá rodina, zvonečky, andílek se sáňkami nebo vánoční květina
- od 170,- Kč