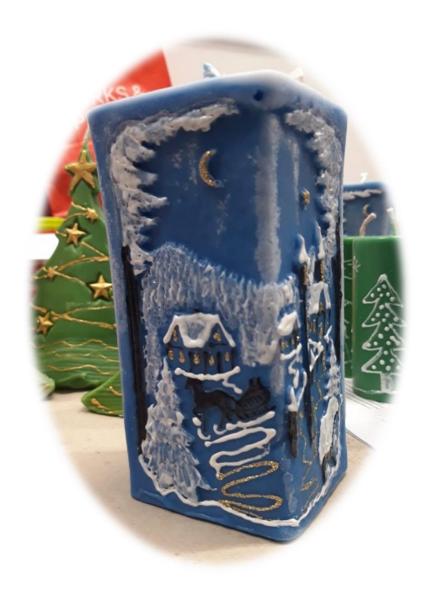

### Svíčka Velká zima

- výška 18 cm
- masivní svíce
- ručně malovaná
- 250,- Kč