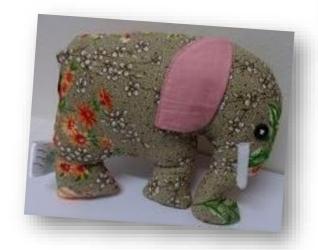

a darované materiály, proto se barvy a vzory našich textilních výrobků vyvíjejí a jejich popis je spíš přibližný.



## Naše výrobky členíme do skupin

Každá skupina má svoji barevnou značku

- TEXTILNÍ VÝROBKY
- SVÍČKY A SOŠKY
- MÝDLA
- DÁRKY
- RŮŽENCE
- VÁNOČNÍ OZDOBY

## Naše nabídka se stále vyvíjí.

Čerstvé informace a aktuální sortiment našich výrobků najdete na internetu



inspirace.shop5.cz

# TEXTILNÍ VÝROBKY



hračky polštářky pytlíky tašky utěrky hadrklubka







## Kapr Kaprštejn

- vyšívané žábry a hubička
- velikost cca 30 cm

190,- Kč









### Pes Brok

- vyšívaný čumák a tlapky
- velikost cca 34 cm
- 250,- Kč



## Kočka Míca

- vyšívaný čumák a vousy
- velikost cca 30 cm

190,- Kč







## Želva Elvíra





- vyšívaná hlava a krunýř
- velikost cca 30 cm

250,- Kč









## Slon Bimbo

- velikost cca 25 cm
- 190,- Kč





## Sůva Jůva





- velikost cca 21 cm
- bohatě vyšívané bříško a obličej
- 240,- Kč

## Šnek Louda

- délka cca 40 cm
- výška cca 26 cm
- vyšívaná ulita
- 260,- Kč







### Pták Klofák

- výška cca 26 cm
- pestré barvy
- z teplých krajin do naší dílny přilétá v předjaří
- 260,- Kč

# **VOSK A PARAFÍN**





svíčky plovoucí svíčky sošky



## Svíčka kapřík

- malované ploutvičky, žábry a očička
- délka cca 5 cm, výška 3,5 cm
- jednobarevná
- 40,- Kč



## Svíčka květinové vejce

- jednobarevná svíčka
- povrchový květinový reliéf

Možno objednat v čirých a pastelových barvách

#### Varianty

- větší (8 cm) 60,- Kč
- menší (5 cm) 45,- Kč





#### Velká svíčka malovaná



- výška 17 cm
- tvar gotického oblouku
- zdobená zlatým, st