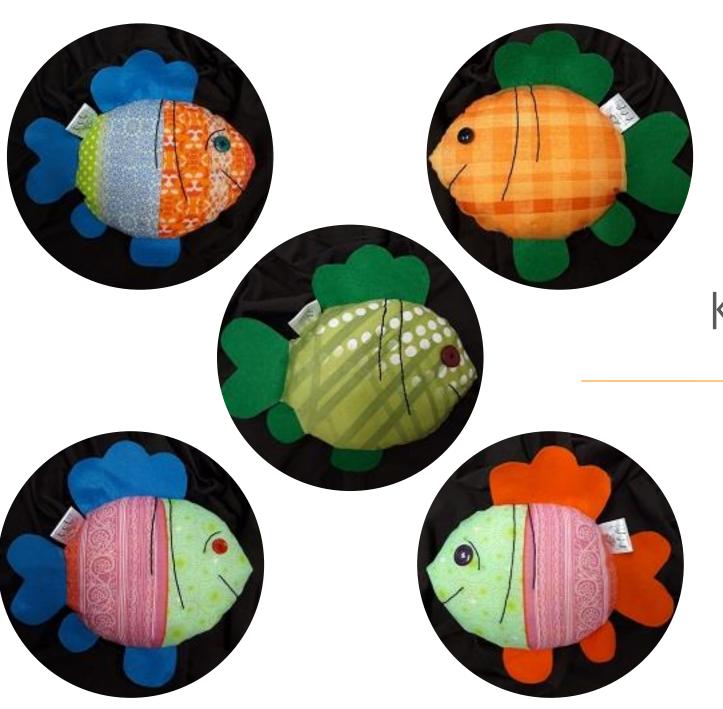

řání zákazníka, často i podle vlastního návrhu textu nebo obrázku. Základem je ruční práce a tedy i záruka, že výrobek je unikátní a nepotuluje se po světě v mnoha kopiích.

#### Prodejem si vyděláváme

na mzdy pro naše postižené ženy a dívky a na potřebné vybavení a materiál pro výrobu. Často používáme látkové zbytky a darované materiály, proto se barvy a vzory našich textilních výrobků vyvíjejí a jejich popis je spíš přibližný.



## Naše výrobky členíme do skupin

Každá skupina má svoji barevnou značku

- TEXTILNÍ VÝROBKY
- SVÍČKY A SOŠKY
- MÝDLA
- DÁRKY
- RŮŽENCE
- VÁNOČNÍ OZDOBY

## Naše nabídka se stále vyvíjí.

Čerstvé informace a aktuální sortiment našich výrobků najdete na internetu



inspirace.shop5.cz

# TEXTILNÍ VÝROBKY



hračky polštářky pytlíky tašky utěrky hadrklubka







## Kapr Kaprštejn

- vyšívané žábry a hubička
- velikost cca 30 cm

190,- Kč









### Pes Brok

- vyšívaný čumák a tlapky
- velikost cca 34 cm
- 250,- Kč



## Kočka Míca

- vyšívaný čumák a vousy
- velikost cca 30 cm

190,- Kč







## Želva Elvíra





- vyšívaná hlava a krunýř
- velikost cca 30 cm

250,- Kč









## Slon Bimbo

- velikost cca 25 cm
- 190,- Kč





## Sůva Jůva





- velikost cca 21 cm
- bohatě vyšívané bříško a obličej
- 240,- Kč

## Šnek Louda

- délka cca 40 cm
- výška cca 26 cm
- vyšívaná ulita
- 260,- Kč







### Pták Klofák

- výška cca 26 cm
- pestré barvy
- z teplých krajin do naší dílny přilétá v předjaří
- 260,- Kč

# **VOSK A PARAFÍN**





svíčky plovoucí svíčky sošky



## Svíčka kapřík

- malované ploutvičky, žábry a očička
- délka cca 5 cm, vý