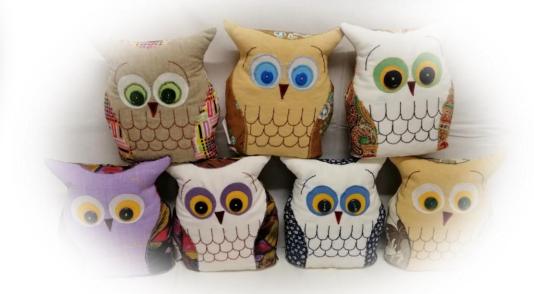

## Sůva Jůva

- velikost cca 21 cm
- bohatě vyšívané bříško a obličej
- 240,- Kč