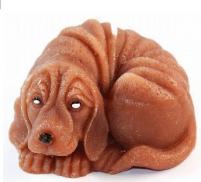

### Svíčka borová šiška

- výška cca 7 cm
- 50,- Kč (cena za 1 ks)

Ilustrační foto