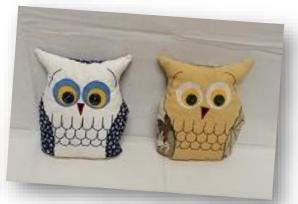

## Sůva Jůva

- velikost cca 21 cm
- bohatě vyšívané bříško a obličej
- 240,- Kč