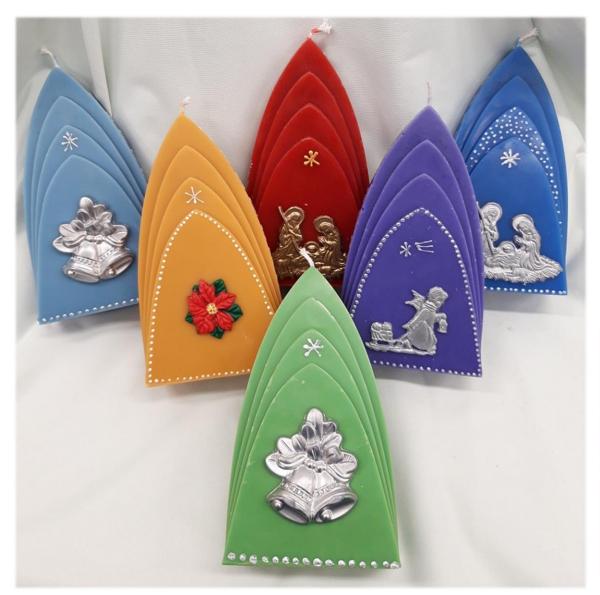

#### Velká svíčka malovaná

- výška 17 cm
- tvar gotického oblouku
- zdobená zlatým, stříbrným nebo barevným reliéfem - Svatá rodina, zvonečky, andílek se sáňkami nebo vánoční květina
- od 170,- Kč