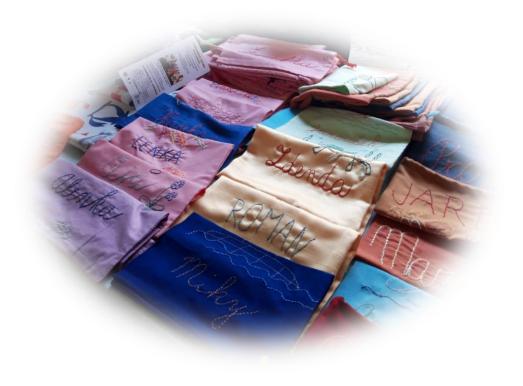

jeme uplatnění handicapovaným mladým ženám, jejichž postižení jim neumožňuje najít si běžnou práci, a tím zlepšujeme jejich finanční situaci, podporujeme jejich samostatnost a komunikační a sociální dovednosti.

#### Proč to děláme?



#### Vyrábíme i na míru podle individuálního zadání

Jsme schopni přizpůsobit nápis i vzhled výšivky nebo ručního zdobení podle přání zákazníka, často i podle vlastního návrhu textu nebo obrázku. Základem je ruční práce a tedy i záruka, že výrobek je unikátní a nepotuluje se po světě v mnoha kopiích.

#### Prodejem si vyděláváme

na mzdy pro naše postižené ženy a dívky a na potřebné vybavení a materiál pro výrobu. Často používáme látkové zbytky a darované materiály, proto se barvy a vzory našich textilních výrobků vyvíjejí a jejich popis je spíš přibližný.



## Naše výrobky členíme do skupin

Každá skupina má svoji barevnou značku

- TEXTILNÍ VÝROBKY
- SVÍČKY A SOŠKY
- MÝDLA
- DÁRKY
- RŮŽENCE
- VÁNOČNÍ OZDOBY

## Naše nabídka se stále vyvíjí.

Čerstvé informace a aktuální sortiment našich výrobků najdete na internetu



inspirace.shop5.cz

# TEXTILNÍ VÝROBKY



hračky polštářky pytlíky tašky utěrky hadrklubka







## Kapr Kaprštejn

- vyšívané žábry a hubička
- velikost cca 30 cm

190,- Kč









### Pes Brok

- vyšívaný čumák a tlapky
- velikost cca 34 cm
- 250,- Kč



## Kočka Míca

- vyšívaný čumák a vousy
- velikost cca 30 cm

190,- Kč







## Želva Elvíra





- vyšívaná hlava a krunýř
- velikost cca 30 cm

250,- Kč









## Slon Bimbo

- velikost cca 25 cm
- 190,- Kč





## Sůva Jůva





- velikost cca 21 cm
- bohatě vyšívan