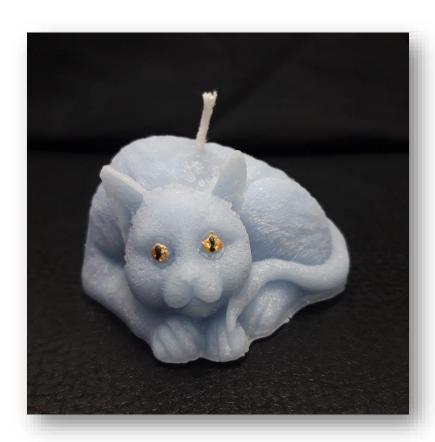

- délka cca 5 cm, výška 3,5 cm
- jednobarevná
- 40,- Kč



## Svíčka květinové vejce

- jednobarevná svíčka
- povrchový květinový reliéf

Možno objednat v čirých a pastelových barvách

#### Varianty

- větší (8 cm) 60,- Kč
- menší (5 cm) 45,- Kč





#### Velká svíčka malovaná



- výška 17 cm
- tvar gotického oblouku
- zdobená zlatým, stříbrným nebo barevným reliéfem - Svatá rodina, zvonečky, andílek se sáňkami nebo vánoční květina
- od 170,- Kč



### Svíčka beránek

- výška cca 6 cm
- ručně malované rohy a hlava
- 60,- Kč







### Svíčka borová šiška

- výška cca 7 cm
- 50,- Kč (cena za 1 ks)



Ilustrační foto



## Svíčka zajíček

- výška cca 5 cm
- kalhotky pestrobarevné
- 50,- Kč (cena za 1 ks)



### Svíčka kočička ležící

- ručně malovaná
- výška 4 cm
- 50,- Kč (cena za 1 ks)



## Svíčka pes dalmatin

- výška cca 7 cm
- 50,- Kč (cena za 1 ks)



Varianta: bílý nebo hnědý s černými puntíky

## Svíčka pes ležící

- ručně malovaná
- výška 4 cm
- 50,- Kč (cena za 1 ks)



#### Malovaná svíčka - válec



- výška 7,5 cm
- jednobarevná
- ručně malované zdobení
- na přání možno upravit
- 55,- Kč



### Malovaná svíčka - kužel



- výška cca 8 cm
- jednobarevná
- tvar kužele
- ručně malované zdobení
- na přání možno upravit
- 55,- Kč





## Malovaná svíčka - jehlan



- výška cca 7,5 cm
- jednobarevná
- tvar jehlanu
- ručně malované zdobení
- na přání možno upravit
- 55,- Kč





### Malovaná svíčka - hranolek



- výška 7 cm
- jednobarevná
- tvar pravidelného hranolu
- ručně malované zdobení
- na přání možno upravit
- 65,- Kč

## Vánoční stromek velký



- výška 15 cm