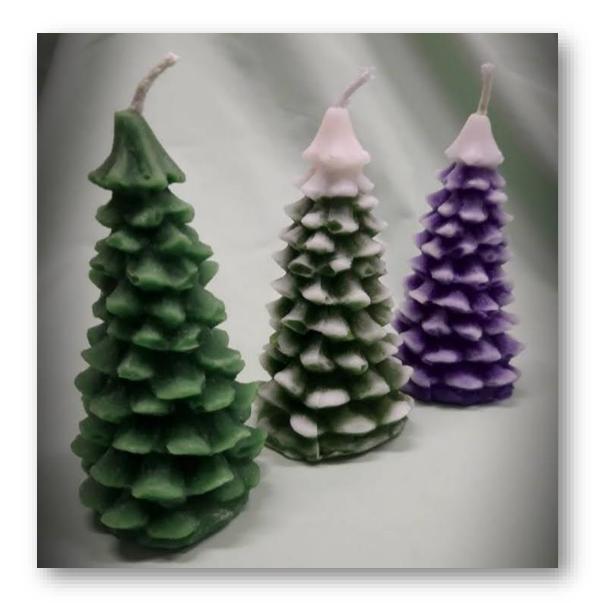

### Vánoční stromek střední

- výška 8 cm
- jednobarevný
- 50,- Kč

- zelená
- modrá
- fialová