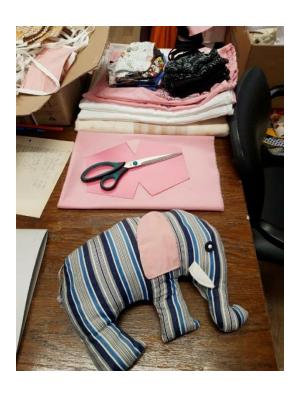

## Slon Bimbo

- velikost cca 25 cm
- 190,- Kč

# TEXTILNÍ VÝROBKY

hračky polštářky pytlíky tašky utěrky hadrklubka