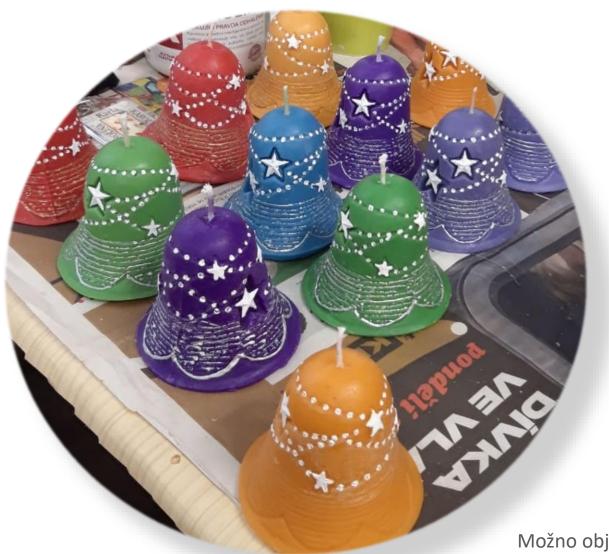

50,- Kč (cena za 1 ks)



#### Malovaná svíčka - válec



- výška 7,5 cm
- jednobarevná
- ručně malované zdobení
- na přání možno upravit
- 55,- Kč



### Malovaná svíčka - kužel



- výška cca 8 cm
- jednobarevná
- tvar kužele
- ručně malované zdobení
- na přání možno upravit
- 55,- Kč





## Malovaná svíčka - jehlan



- výška cca 7,5 cm
- jednobarevná
- tvar jehlanu
- ručně malované zdobení
- na přání možno upravit
- 55,- Kč





### Malovaná svíčka - hranolek



- výška 7 cm
- jednobarevná
- tvar pravidelného hranolu
- ručně malované zdobení
- na přání možno upravit
- 65,- Kč

## Vánoční stromek velký



- výška 15 cm
- jednobarevný
- ručně malované zdobení
- 120,- Kč

### Vánoční stromek střední



- výška 8 cm
- jednobarevný
- 50,- Kč

- zelená
- modrá
- fialová

## Vánoční zvonek



- výška 7 cm
- jednobarevný
- ručně malovaný
- 90,- Kč

### Svíčka Velká zima



- výška 18 cm
- masivní svíce
- ručně malovaná
- 250,- Kč





#### ... a další a další svíčky najdete v obchůdku:

#### inspirace.shop5.cz





# MÝDLA



## Mýdlo žíhané



- krájené mýdlo
- kombinace tří a více barev
- jemně parfémované
- velikost cca 4,5 x 8 cm
- barvy vyjdou pokaždé trochu jinak
- po domluvě možno vyrobit ladění:
  - do žluta,
  - do modra,
  - do červena,
  - do zelena.
- 35,- Kč

### Mýdlo vánoční stromek malý



- jednobarevné mýdlo v barvě čiré zelené
- jemně parfémované
- výška 4 cm
- 35,- Kč

### Mýdlo vánoční stromek střední

- jednobarevné mýdlo v pastelové barvě
- jemně parfémované
- výška 5,5 cm
- po dohodě může být v jiné barvě než zelené
- 45,- Kč



### Mýdlo vánoční strome