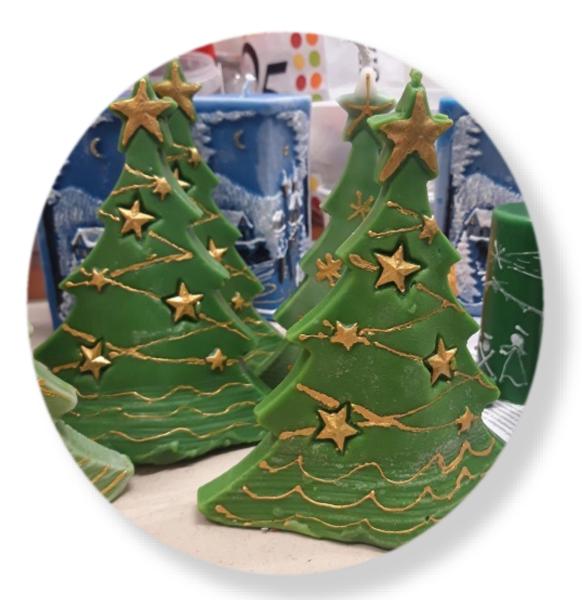

cena za 1 ks)



## Svíčka pes dalmatin

- výška cca 7 cm
- 50,- Kč (cena za 1 ks)



Varianta: bílý nebo hnědý s černými puntíky

## Svíčka pes ležící

- ručně malovaná
- výška 4 cm
- 50,- Kč (cena za 1 ks)



#### Malovaná svíčka - válec



- výška 7,5 cm
- jednobarevná
- ručně malované zdobení
- na přání možno upravit
- 55,- Kč



### Malovaná svíčka - kužel



- výška cca 8 cm
- jednobarevná
- tvar kužele
- ručně malované zdobení
- na přání možno upravit
- 55,- Kč





## Malovaná svíčka - jehlan



- výška cca 7,5 cm
- jednobarevná
- tvar jehlanu
- ručně malované zdobení
- na přání možno upravit
- 55,- Kč





### Malovaná svíčka - hranolek



- výška 7 cm
- jednobarevná
- tvar pravidelného hranolu
- ručně malované zdobení
- na přání možno upravit
- 65,- Kč

## Vánoční stromek velký



- výška 15 cm
- jednobarevný
- ručně malované zdobení
- 120,- Kč

### Vánoční stromek střední



- výška 8 cm
- jednobarevný
- 50,- Kč

- zelená
- modrá
- fialová

## Vánoční zvonek



- výška 7 cm
- jednobarevný
- ručně malovaný
- 90,- Kč

### Svíčka Velká zima



- výška 18 cm
- masivní svíce
- ručně malovaná
- 250,- Kč





#### ... a další a další svíčky najdete v obchůdku:

#### inspirace.shop5.cz





# MÝDLA



## Mýdlo žíhané



- krájené mýdlo
- kombinace tří a více barev
- jemně parfémované
- velikost cca 4,5 x 8 cm
- barvy vyjdou pokaždé trochu jinak
- po domluvě možno vyrobit ladění:
  - do žluta,
  - do modra,
  - do červena,
  - do zelena.
- 35,- Kč

### Mýdlo vánoční stromek malý



- jednobarevné mýdlo v barvě čiré zelené
- jemně parfémované
- výška 4 cm
- 35,- Kč

### Mý