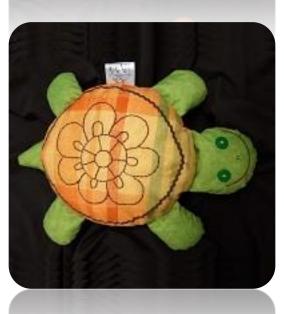

ybavení a materiál pro výrobu. Často používáme látkové zbytky a darované materiály, proto se barvy a vzory našich textilních výrobků vyvíjejí a jejich popis je spíš přibližný.



## Naše výrobky členíme do skupin

Každá skupina má svoji barevnou značku

- TEXTILNÍ VÝROBKY
- SVÍČKY A SOŠKY
- MÝDLA
- DÁRKY
- RŮŽENCE
- VÁNOČNÍ OZDOBY

## Naše nabídka se stále vyvíjí.

Čerstvé informace a aktuální sortiment našich výrobků najdete na internetu



inspirace.shop5.cz

# TEXTILNÍ VÝROBKY



hračky polštářky pytlíky tašky utěrky hadrklubka







## Kapr Kaprštejn

- vyšívané žábry a hubička
- velikost cca 30 cm

190,- Kč









### Pes Brok

- vyšívaný čumák a tlapky
- velikost cca 34 cm
- 250,- Kč



## Kočka Míca

- vyšívaný čumák a vousy
- velikost cca 30 cm

190,- Kč







## Želva Elvíra





- vyšívaná hlava a krunýř
- velikost cca 30 cm

250,- Kč









## Slon Bimbo

- velikost cca 25 cm
- 190,- Kč





## Sůva Jůva





- velikost cca 21 cm
- bohatě vyšívané bříško a obličej
- 240,- Kč

## Šnek Louda

- délka cca 40 cm
- výška cca 26 cm
- vyšívaná ulita
- 260,- Kč







### Pták Klofák

- výška cca 26 cm
- pestré barvy
- z teplých krajin do naší dílny přilétá v předjaří
- 260,- Kč

# **VOSK A PARAFÍN**





svíčky plovoucí svíčky sošky



## Svíčka kapřík

- malované ploutvičky, žábry a očička
- délka cca 5 cm, výška 3,5 cm
- jednobarevná
- 40,- Kč



## Svíčka květinové vejce

- jednobarevná svíčka
- povrchový květinový reliéf

Možno objednat v čirých a pastelových barvách

#### Varianty

- větší (8 cm) 60,- Kč
- menší (5 cm) 45,- Kč





#### Velká svíčka malovaná