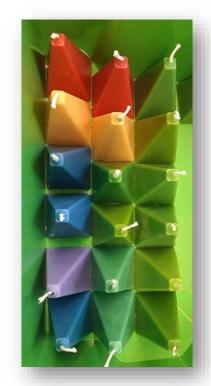

## Malovaná svíčka - jehlan

- výška cca 7,5 cm
- jednobarevná
- tvar jehlanu
- ručně malované zdobení
- na přání možno upravit
- 55,- Kč

### Malovaná svíčka - hranolek

- výška 7 cm
- jednobarevná
- tvar pravidelného hranolu
- ručně malované zdobení
- na přání možno upravit
- 65,- Kč