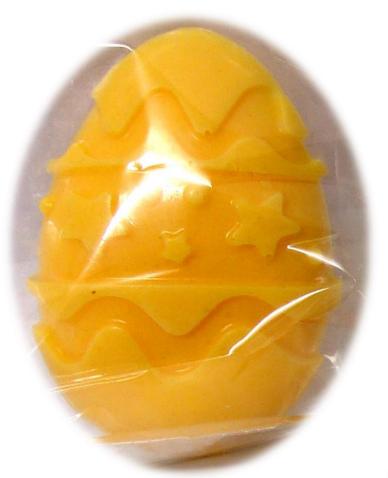

## Svíčka květinové vejce

- jednobarevná svíčka
- povrchový květinový reliéf

Možno objednat v čirých a pastelových barvách

#### Varianty

- větší (8 cm) 60,- Kč
- menší (5 cm) 45,- Kč

### Mýdlo kraslice

- jednobarevné mýdlo
- barva světle žlutá
- jemně parfémované
- výška 7 cm
- 55,- Kč