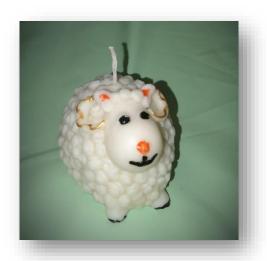

cm
- vyšívaná ulita
- 260,- Kč







### Pták Klofák

- výška cca 26 cm
- pestré barvy
- z teplých krajin do naší dílny přilétá v předjaří
- 260,- Kč

# **VOSK A PARAFÍN**





svíčky plovoucí svíčky sošky



## Svíčka kapřík

- malované ploutvičky, žábry a očička
- délka cca 5 cm, výška 3,5 cm
- jednobarevná
- 40,- Kč



## Svíčka květinové vejce

- jednobarevná svíčka
- povrchový květinový reliéf

Možno objednat v čirých a pastelových barvách

#### Varianty

- větší (8 cm) 60,- Kč
- menší (5 cm) 45,- Kč





#### Velká svíčka malovaná



- výška 17 cm
- tvar gotického oblouku
- zdobená zlatým, stříbrným nebo barevným reliéfem - Svatá rodina, zvonečky, andílek se sáňkami nebo vánoční květina
- od 170,- Kč



### Svíčka beránek

- výška cca 6 cm
- ručně malované rohy a hlava
- 60,- Kč







### Svíčka borová šiška

- výška cca 7 cm
- 50,- Kč (cena za 1 ks)



Ilustrační foto



## Svíčka zajíček

- výška cca 5 cm
- kalhotky pestrobarevné
- 50,- Kč (cena za 1 ks)



### Svíčka kočička ležící

- ručně malovaná
- výška 4 cm
- 50,- Kč (cena za 1 ks)



## Svíčka pes dalmatin

- výška cca 7 cm
- 50,- Kč (cena za 1 ks)



Varianta: bílý nebo hnědý s černými puntíky

## Svíčka pes ležící

- ručně malovaná
- výška 4 cm
- 50,- Kč (cena za 1 ks)



#### Malovaná svíčka - válec



- výška 7,5 cm
- jednobarevná
- ručně malované zdobení
- na přání možno upravit
- 55,- Kč



### Malovaná svíčka - kužel



- výška cca 8 cm
- jednobarevná
- tvar kužele
- ručně malované zdobení
- na přání možno upravit
- 55,- Kč





## Malovaná svíčka - jehlan



- výška cca 7,5 cm
- jednobarevná
- tvar