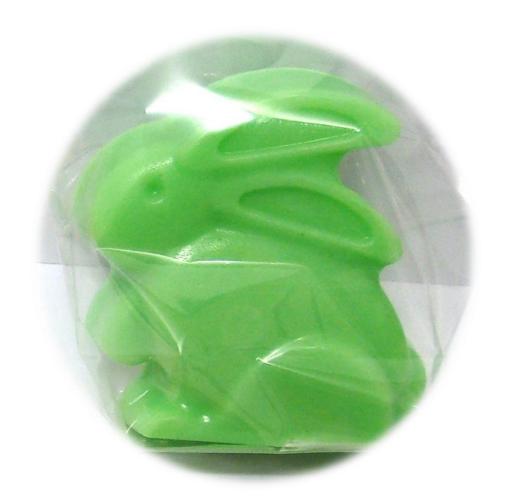

## Svíčka zajíček

- výška cca 5 cm
- kalhotky pestrobarevné
- 50,- Kč (cena za 1 ks)

### Mýdlo zajíček

- jednobarevné mýdlo
- barva světle zelená
- jemně parfémované
- výška cca 4,5 cm
- 50,- Kč