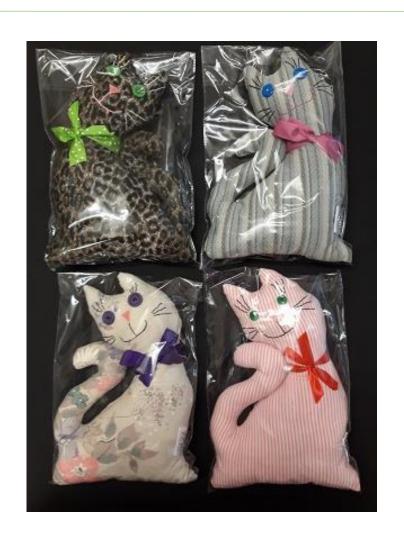

ÁRKY



### Malované hrnečky



Malované hrnečky máme se spoustou výtvarných motivů a barevných variant. Jsme připraveni i na varianty navržené podle přání zákazníka.

Převládající motivy: květiny, zvířátka, nápisy vtipné, reklamní i upomínkové.

Cena: 150,- Kč









Více na <u>inspirace.shop5.cz</u>

#### Srdce levandulové



- textilní výrobek malý do dlaně
- vycpávka s levandulí
- barevná varianta oranžová
- 45,- Kč

#### Možno objednat v barevném ladění:

- do růžova
- do oranžova
- · do modra
- do světle žluta

# ZE ŽIVOTA NAŠÍ DÍLNY



# SPOLEČNĚ PRACUJEME,







# ŠIJEME, BALÍME,







# POMÁHÁME SI,







# SPOLEČNĚ PRODÁVÁME,







## I PO SOBĚ UKLÍZÍME.







(KDO ŘÍKAL, ŽE PRÁCE SE SVÍČKAMI JE ČISTÁ PRÁCE?)

# MÁME SOVÍ LÍHEŇ,





# SLONÍ LÍHEŇ,







# KOČIČÍ LÍHEŇ,





# I KAPŘÍ LÍHEŇ.





### VŠE, CO SE VYLÍHNE, NAKRMÍME.





ČÁST KRMIVA SI VYRÁBÍME SAMI.

# SPOLEČNĚ OSLAVUJEME,







### A OBČAS ZAVŘEME KRÁM



(TEDY PŘESNĚJI ODVEZEME NA
DVOUKOLÁKU VĚCI ZE
STÁNKU DO DÍLNY,
ZAVŘEME NA PETLICI A
MODLÍME SE, ABY NÁM
VYŠLO POČASÍ...)



### A VYRAZÍME NA VÝLET.







### ŽIJEME VE SMEČKÁCH.







TEDY V PRAZE, V ULICI VE SMEČKÁCH.

## A JSME SPOLU RÁDI.





### JSME DOBRÁ SMEČKA.



inspirace.shop5.cz

### DĚKUJEME

Děkujeme životu, i když nám nerozdal vždycky dobré karty.

Děkujeme vám za prohlédnutí tohoto katalogu.

Děkujeme každému za každý nákup.

Děkujeme za každý příspěvek nebo dar.

Děkujeme, pokud vám nejsme lhostejní.

A když už je řeč o kartách...

Děkujeme, že nám pomáháte neprohrát.

Vaše INSPIRACE