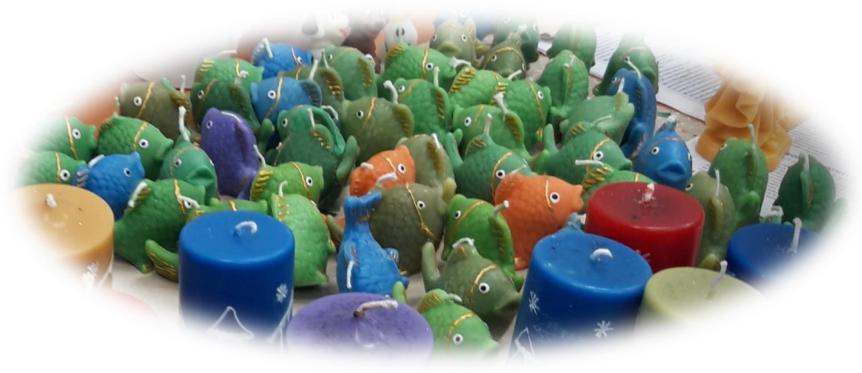

## Svíčka kapřík

- malované ploutvičky, žábry a očička
- délka cca 5 cm, výška 3,5 cm
- jednobarevná
- 40,- Kč