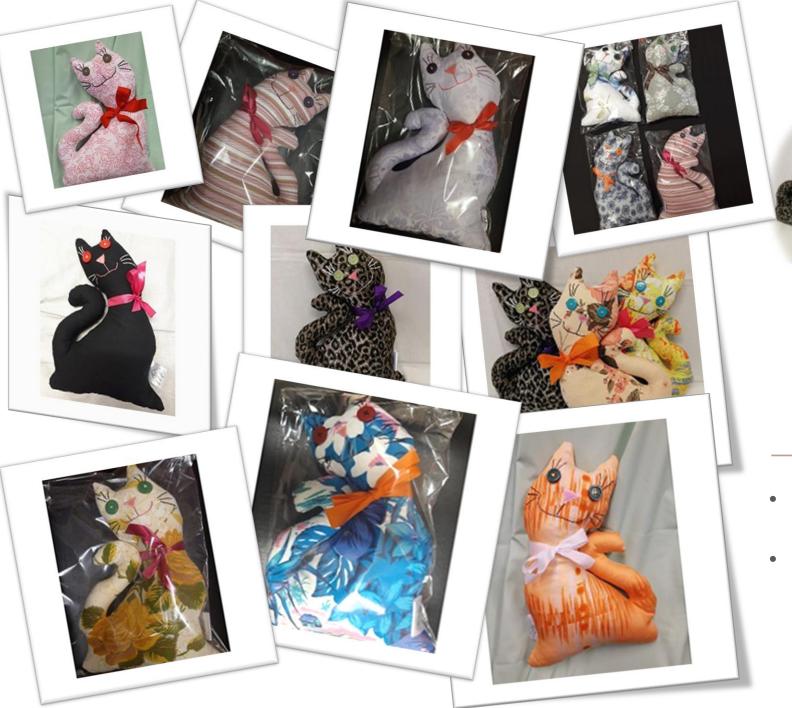

a dívky a na potřebné vybavení a materiál pro výrobu. Často používáme látkové zbytky a darované materiály, proto se barvy a vzory našich textilních výrobků vyvíjejí a jejich popis je spíš přibližný.



## Naše výrobky členíme do skupin

Každá skupina má svoji barevnou značku

- TEXTILNÍ VÝROBKY
- SVÍČKY A SOŠKY
- MÝDLA
- DÁRKY
- RŮŽENCE
- VÁNOČNÍ OZDOBY

## Naše nabídka se stále vyvíjí.

Čerstvé informace a aktuální sortiment našich výrobků najdete na internetu



inspirace.shop5.cz

# TEXTILNÍ VÝROBKY



hračky polštářky pytlíky tašky utěrky hadrklubka







## Kapr Kaprštejn

- vyšívané žábry a hubička
- velikost cca 30 cm

190,- Kč









### Pes Brok

- vyšívaný čumák a tlapky
- velikost cca 34 cm
- 250,- Kč



## Kočka Míca

- vyšívaný čumák a vousy
- velikost cca 30 cm

190,- Kč







## Želva Elvíra





- vyšívaná hlava a krunýř
- velikost cca 30 cm

250,- Kč









## Slon Bimbo

- velikost cca 25 cm
- 190,- Kč





## Sůva Jůva





- velikost cca 21 cm
- bohatě vyšívané bříško a obličej
- 240,- Kč

## Šnek Louda

- délka cca 40 cm
- výška cca 26 cm
- vyšívaná ulita
- 260,- Kč







### Pták Klofák

- výška cca 26 cm
- pestré barvy
- z teplých krajin do naší dílny přilétá v předjaří
- 260,- Kč

# **VOSK A PARAFÍN**





svíčky plovoucí svíčky sošky



## Svíčka kapřík

- malované ploutvičky, žábry a očička
- délka cca 5 cm, výška 3,5 cm
- jednobarevná
- 40,- Kč



## Svíčka květinové vejce

- jednobarevná svíčka
- povrchový květinový reliéf

Možno objednat v čirých a pastelových barvách

#### Varianty

- větší (8 cm) 60,- Kč
- menší (5 cm) 45,- Kč





####