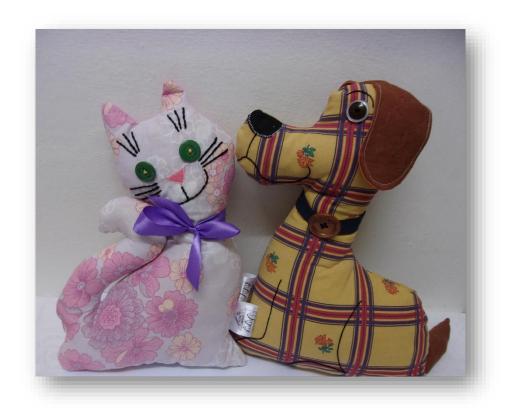

### Pes Brok

- vyšívaný čumák a tlapky
- velikost cca 34 cm
- 250,- Kč

## Kočka Míca

- vyšívaný čumák a vousy
- velikost cca 30 cm

190,- Kč