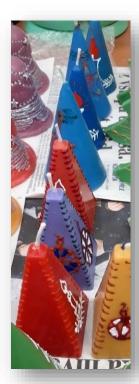

### Malovaná svíčka - kužel

- výška cca 8 cm
- jednobarevná
- tvar kužele
- ručně malované zdobení
- na přání možno upravit
- 55,- Kč

### Svíčka Velká zima

- výška 18 cm
- masivní svíce
- ručně malovaná
- 250,- Kč