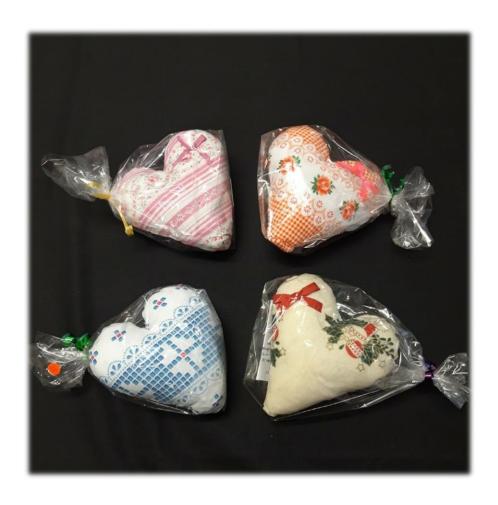

#### Srdce levandulové

- textilní výrobek malý do dlaně
- vycpávka s levandulí
- barevná varianta oranžová
- 45,- Kč

#### Možno objednat v barevném ladění:

- do růžova
- do oranžova
- · do modra
- do světle žluta