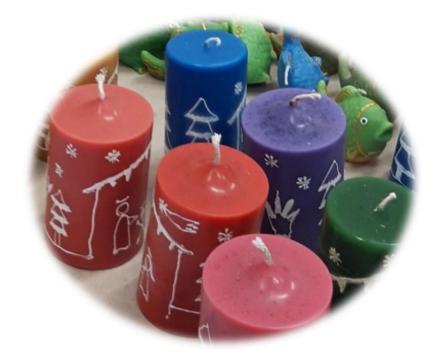

#### Malovaná svíčka - válec

- výška 7,5 cm
- jednobarevná
- ručně malované zdobení
- na přání možno upravit
- 55,- Kč

### Malovaná svíčka - kužel

- výška cca 8 cm
- jednobarevná
- tvar kužele
- ručně malované zdobení
- na přání možno upravit
- 55,- Kč

## Malovaná svíčka - jehlan

- výška cca 7,5 cm
- jednobarevná
- tvar jehlanu
- ručně malované zdobení
- na přání možno upravit
- 55,- Kč

### Malovaná svíčka - hranolek

- výška 7 cm
- jednobarevná
- tvar pravidelného hranolu
- ručně malované zdobení
- na přání možno upravit
- 65,- Kč