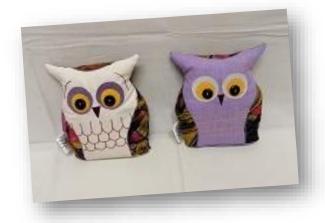

## Sůva Jůva

- velikost cca 21 cm
- bohatě vyšívané bříško a obličej
- 240,- Kč