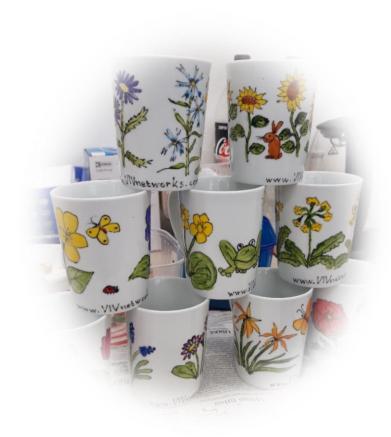

### Malované hrnečky

Malované hrnečky máme se spoustou výtvarných motivů a barevných variant. Jsme připraveni i na varianty navržené podle přání zákazníka.

Převládající motivy: květiny, zvířátka, nápisy vtipné, reklamní i upomínkové.

Cena: 150,- Kč

Více na <u>inspirace.shop5.cz</u>