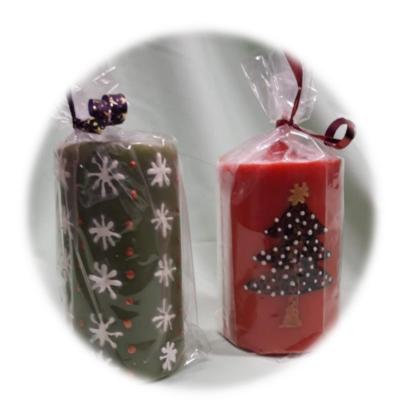

## Vánoční stromek velký

- výška 15 cm
- jednobarevný
- ručně malované zdobení
- 120,- Kč

### Vánoční stromek střední

- výška 8 cm
- jednobarevný
- 50,- Kč

- zelená
- modrá
- fialová