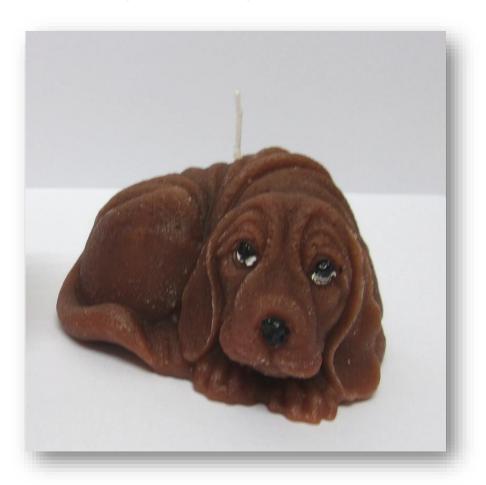

ianty

- větší (8 cm) 60,- Kč
- menší (5 cm) 45,- Kč





#### Velká svíčka malovaná



- výška 17 cm
- tvar gotického oblouku
- zdobená zlatým, stříbrným nebo barevným reliéfem - Svatá rodina, zvonečky, andílek se sáňkami nebo vánoční květina
- od 170,- Kč



### Svíčka beránek

- výška cca 6 cm
- ručně malované rohy a hlava
- 60,- Kč







### Svíčka borová šiška

- výška cca 7 cm
- 50,- Kč (cena za 1 ks)



Ilustrační foto



## Svíčka zajíček

- výška cca 5 cm
- kalhotky pestrobarevné
- 50,- Kč (cena za 1 ks)



### Svíčka kočička ležící

- ručně malovaná
- výška 4 cm
- 50,- Kč (cena za 1 ks)



## Svíčka pes dalmatin

- výška cca 7 cm
- 50,- Kč (cena za 1 ks)



Varianta: bílý nebo hnědý s černými puntíky

## Svíčka pes ležící

- ručně malovaná
- výška 4 cm
- 50,- Kč (cena za 1 ks)



#### Malovaná svíčka - válec



- výška 7,5 cm
- jednobarevná
- ručně malované zdobení
- na přání možno upravit
- 55,- Kč



### Malovaná svíčka - kužel



- výška cca 8 cm
- jednobarevná
- tvar kužele
- ručně malované zdobení
- na přání možno upravit
- 55,- Kč





## Malovaná svíčka - jehlan



- výška cca 7,5 cm
- jednobarevná
- tvar jehlanu
- ručně malované zdobení
- na přání možno upravit
- 55,- Kč





### Malovaná svíčka - hranolek



- výška 7 cm
- jednobarevná
- tvar pravidelného hranolu
- ručně malované zdobení
- na přání možno upravit
- 65,- Kč

## Vánoční stromek velký



- výška 15 cm
- jednobarevný
- ručně malované zdobení
- 120,- Kč

### Vánoční stromek střední



- výška 8 cm
- jednobarevný
- 50,- Kč

- zelená
- modrá
- fialová

## Vánoční zvonek



- výška 7 cm
- jednoba