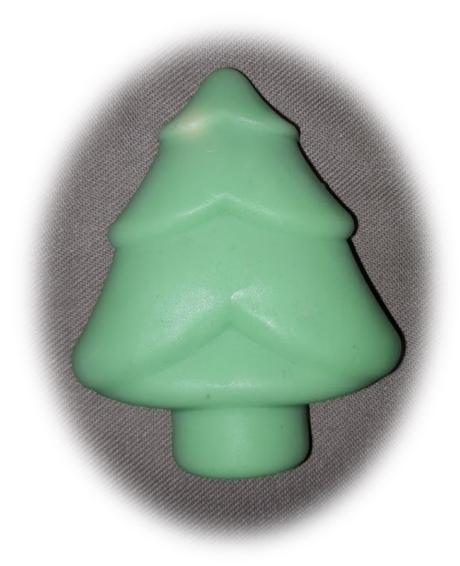

## Vánoční stromek velký

- výška 15 cm
- jednobarevný
- ručně malované zdobení
- 120,- Kč

### Vánoční stromek střední

- výška 8 cm
- jednobarevný
- 50,- Kč

- zelená
- modrá
- fialová