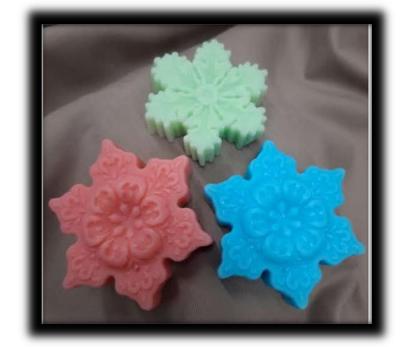

#### Mýdlo sněhová vločka malá

- jednobarevné mýdlo v pastelové barvě
- bohatě zdobený povrchový reliéf
- jemně parfémované
- průměr cca 5,5 cm
- 50,- Kč

#### Mýdlo sněhová vločka velká

- jednobarevné mýdlo v pastelové barvě
- plasticky bohatě tvarovaný povrch
- jemně parfémované
- průměr cca 6 cm
- 55,- Kč