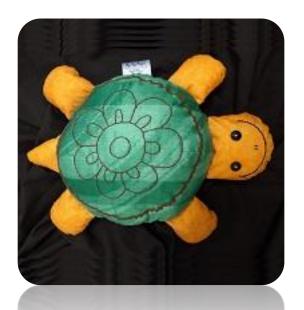

dívky a na potřebné vybavení a materiál pro výrobu. Často používáme látkové zbytky a darované materiály, proto se barvy a vzory našich textilních výrobků vyvíjejí a jejich popis je spíš přibližný.



## Naše výrobky členíme do skupin

Každá skupina má svoji barevnou značku

- TEXTILNÍ VÝROBKY
- SVÍČKY A SOŠKY
- MÝDLA
- DÁRKY
- RŮŽENCE
- VÁNOČNÍ OZDOBY

## Naše nabídka se stále vyvíjí.

Čerstvé informace a aktuální sortiment našich výrobků najdete na internetu



inspirace.shop5.cz

# TEXTILNÍ VÝROBKY



hračky polštářky pytlíky tašky utěrky hadrklubka







## Kapr Kaprštejn

- vyšívané žábry a hubička
- velikost cca 30 cm

190,- Kč









### Pes Brok

- vyšívaný čumák a tlapky
- velikost cca 34 cm
- 250,- Kč



## Kočka Míca

- vyšívaný čumák a vousy
- velikost cca 30 cm

190,- Kč







## Želva Elvíra





- vyšívaná hlava a krunýř
- velikost cca 30 cm

250,- Kč









## Slon Bimbo

- velikost cca 25 cm
- 190,- Kč





## Sůva Jůva





- velikost cca 21 cm
- bohatě vyšívané bříško a obličej
- 240,- Kč

## Šnek Louda

- délka cca 40 cm
- výška cca 26 cm
- vyšívaná ulita
- 260,- Kč







### Pták Klofák

- výška cca 26 cm
- pestré barvy
- z teplých krajin do naší dílny přilétá v předjaří
- 260,- Kč

# **VOSK A PARAFÍN**





svíčky plovoucí svíčky sošky



## Svíčka kapřík

- malované ploutvičky, žábry a očička
- délka cca 5 cm, výška 3,5 cm
- jednobarevná
- 40,- Kč



## Svíčka květinové vejce

- jednobarevná svíčka
- povrchový květinový reliéf

Možno objednat v čirých a pastelových barvách

#### Varianty

- větší (8 cm) 60,- Kč
- menší (5 cm) 45,- Kč





#### V