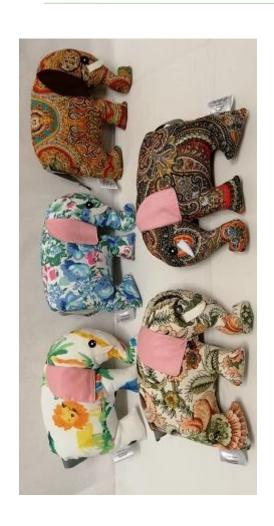

## Slon Bimbo

- velikost cca 25 cm
- 190,- Kč

# TEXTILNÍ VÝROBKY

hračky polštářky pytlíky tašky utěrky hadrklubka