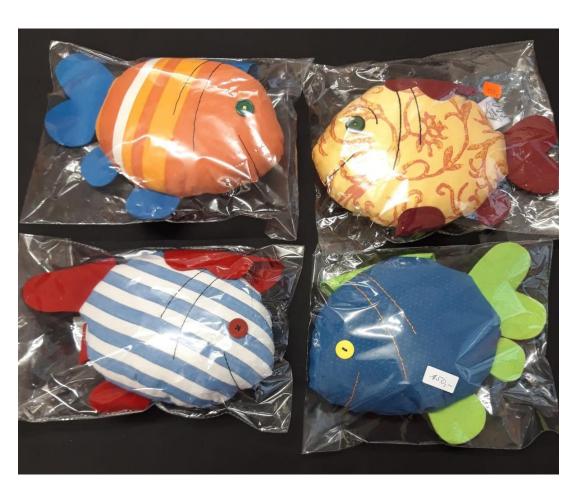

rnečky



Malované hrnečky máme se spoustou výtvarných motivů a barevných variant. Jsme připraveni i na varianty navržené podle přání zákazníka.

Převládající motivy: květiny, zvířátka, nápisy vtipné, reklamní i upomínkové.

Cena: 150,- Kč









Více na <u>inspirace.shop5.cz</u>

#### Srdce levandulové



- textilní výrobek malý do dlaně
- vycpávka s levandulí
- barevná varianta oranžová
- 45,- Kč

#### Možno objednat v barevném ladění:

- do růžova
- do oranžova
- · do modra
- do světle žluta

# ZE ŽIVOTA NAŠÍ DÍLNY



# SPOLEČNĚ PRACUJEME,







# ŠIJEME, BALÍME,







# POMÁHÁME SI,







# SPOLEČNĚ PRODÁVÁME,







## I PO SOBĚ UKLÍZÍME.







(KDO ŘÍKAL, ŽE PRÁCE SE SVÍČKAMI JE ČISTÁ PRÁCE?)

# MÁME SOVÍ LÍHEŇ,





# SLONÍ LÍHEŇ,







# KOČIČÍ LÍHEŇ,





# I KAPŘÍ LÍHEŇ.





### VŠE, CO SE VYLÍHNE, NAKRMÍME.





ČÁST KRMIVA SI VYRÁBÍME SAMI.

# SPOLEČNĚ OSLAVUJEME,







### A OBČAS ZAVŘEME KRÁM



(TEDY PŘESNĚJI ODVEZEME NA
DVOUKOLÁKU VĚCI ZE
STÁNKU DO DÍLNY,
ZAVŘEME NA PETLICI A
MODLÍME SE, ABY NÁM
VYŠLO POČASÍ...)



### A VYRAZÍME NA VÝLET.







### ŽIJEME VE SMEČKÁCH.







TEDY V PRAZE, V ULICI VE SMEČKÁCH.

## A JSME SPOLU RÁDI.





### JSME DOBRÁ SMEČKA.



inspirace.shop5.cz

### DĚKUJEME

Děkujeme životu, i když nám nerozdal vždycky dobré karty.

Děkujeme vám za prohlédnutí tohoto katalogu.

Děkujeme každému za každý nákup.

Děkujeme za každý příspěvek nebo dar.

Děkujeme, pokud vám nejsme lhostejní.

A když už je řeč o kartách...

Děkujeme, že nám pomáháte neprohrát.

Vaše INSPIRACE