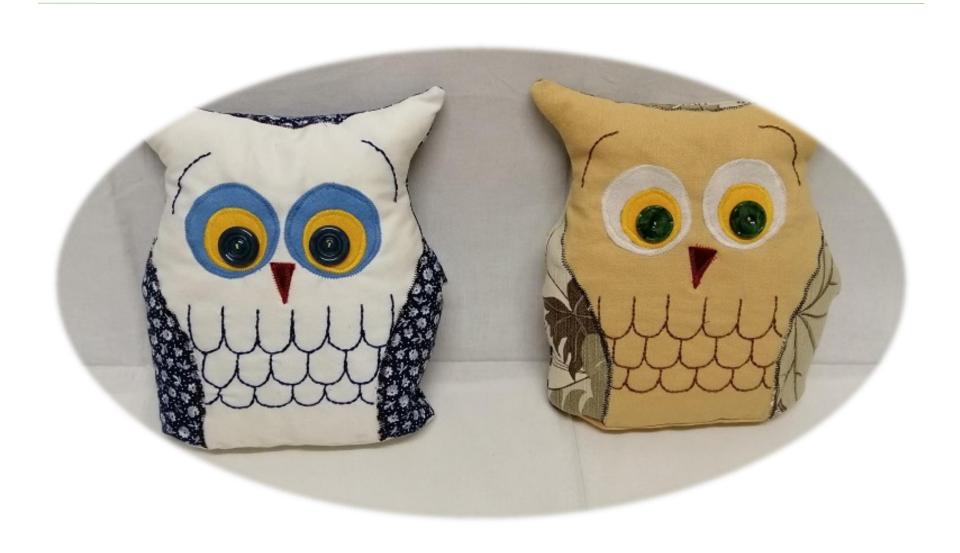

## Sůva Jůva

- velikost cca 21 cm
- bohatě vyšívané bříško a obličej
- 240,- Kč