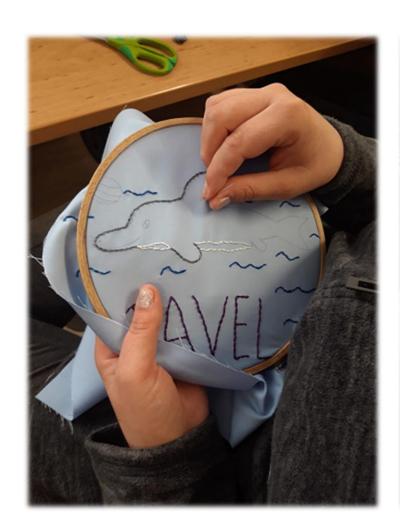

- jednobarevné mýdlo v pastelové barvě
- jemně parfémované
- průměr 4 cm
- 45,- Kč

### Mýdlo čepička



- jednobarevné mýdlo
- barva červená čirá
- jemně parfémované
- cca 5 x 5 cm
- 55,- Kč

## DÁRKY



### Malované hrnečky



Malované hrnečky máme se spoustou výtvarných motivů a barevných variant. Jsme připraveni i na varianty navržené podle přání zákazníka.

Převládající motivy: květiny, zvířátka, nápisy vtipné, reklamní i upomínkové.

Cena: 150,- Kč









Více na <u>inspirace.shop5.cz</u>

#### Srdce levandulové



- textilní výrobek malý do dlaně
- vycpávka s levandulí
- barevná varianta oranžová
- 45,- Kč

#### Možno objednat v barevném ladění:

- do růžova
- do oranžova
- · do modra
- do světle žluta

# ZE ŽIVOTA NAŠÍ DÍLNY



# SPOLEČNĚ PRACUJEME,







# ŠIJEME, BALÍME,







# POMÁHÁME SI,







# SPOLEČNĚ PRODÁVÁME,







## I PO SOBĚ UKLÍZÍME.







(KDO ŘÍKAL, ŽE PRÁCE SE SVÍČKAMI JE ČISTÁ PRÁCE?)

# MÁME SOVÍ LÍHEŇ,





# SLONÍ LÍHEŇ,







# KOČIČÍ LÍHEŇ,





# I KAPŘÍ LÍHEŇ.





### VŠE, CO SE VYLÍHNE, NAKRMÍME.





ČÁST KRMIVA SI VYRÁBÍME SAMI.

# SPOLEČNĚ OSLAVUJEME,







### A OBČAS ZAVŘEME KRÁM



(TEDY PŘESNĚJI ODVEZEME NA
DVOUKOLÁKU VĚCI ZE
STÁNKU DO DÍLNY,
ZAVŘEME NA PETLICI A
MODLÍME SE, ABY NÁM
VYŠLO POČASÍ...)



### A VYRAZÍME NA VÝLET.







### ŽIJEME VE SMEČKÁCH.







TEDY V PRAZE, V ULICI VE SMEČKÁCH.

## A JSME SPOLU RÁDI.





### JSME DOBRÁ SMEČKA.



inspirace.shop5.cz

### DĚKUJEME

Děkujeme životu, i když nám nerozdal vždycky dobré karty.

Děkujeme vám za prohlédnutí tohoto katalogu.

Děkujeme každému za každý náku