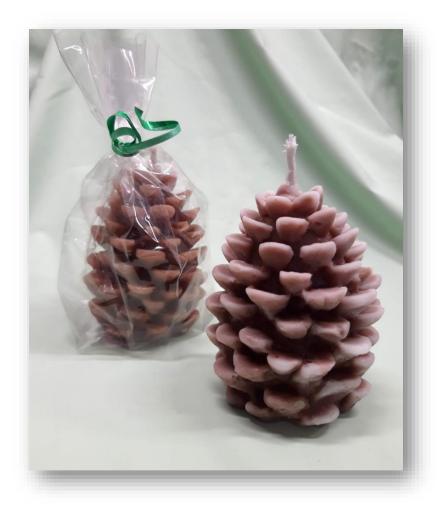

### Svíčka borová šiška

- výška cca 7 cm
- 50,- Kč (cena za 1 ks)

Ilustrační foto