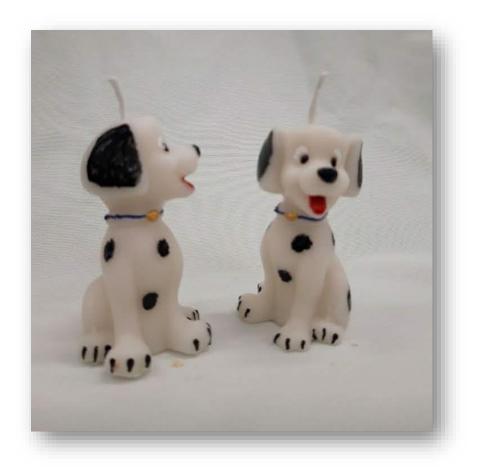

## Svíčka pes dalmatin

- výška cca 7 cm
- 50,- Kč (cena za 1 ks)

Varianta: bílý nebo hnědý s černými puntíky