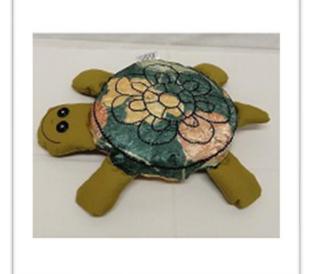

vky a na potřebné vybavení a materiál pro výrobu. Často používáme látkové zbytky a darované materiály, proto se barvy a vzory našich textilních výrobků vyvíjejí a jejich popis je spíš přibližný.



## Naše výrobky členíme do skupin

Každá skupina má svoji barevnou značku

- TEXTILNÍ VÝROBKY
- SVÍČKY A SOŠKY
- MÝDLA
- DÁRKY
- RŮŽENCE
- VÁNOČNÍ OZDOBY

## Naše nabídka se stále vyvíjí.

Čerstvé informace a aktuální sortiment našich výrobků najdete na internetu



inspirace.shop5.cz

# TEXTILNÍ VÝROBKY



hračky polštářky pytlíky tašky utěrky hadrklubka







## Kapr Kaprštejn

- vyšívané žábry a hubička
- velikost cca 30 cm

190,- Kč









### Pes Brok

- vyšívaný čumák a tlapky
- velikost cca 34 cm
- 250,- Kč



## Kočka Míca

- vyšívaný čumák a vousy
- velikost cca 30 cm

190,- Kč







## Želva Elvíra





- vyšívaná hlava a krunýř
- velikost cca 30 cm

250,- Kč









## Slon Bimbo

- velikost cca 25 cm
- 190,- Kč





## Sůva Jůva





- velikost cca 21 cm
- bohatě vyšívané bříško a obličej
- 240,- Kč

## Šnek Louda

- délka cca 40 cm
- výška cca 26 cm
- vyšívaná ulita
- 260,- Kč







### Pták Klofák

- výška cca 26 cm
- pestré barvy
- z teplých krajin do naší dílny přilétá v předjaří
- 260,- Kč

# **VOSK A PARAFÍN**





svíčky plovoucí svíčky sošky



## Svíčka kapřík

- malované ploutvičky, žábry a očička
- délka cca 5 cm, výška 3,5 cm
- jednobarevná
- 40,- Kč



## Svíčka květinové vejce

- jednobarevná svíčka
- povrchový květinový reliéf

Možno objednat v čirých a pastelových barvách

#### Varianty

- větší (8 cm) 60,- Kč
- menší (5 cm) 45,- Kč





#### Vel