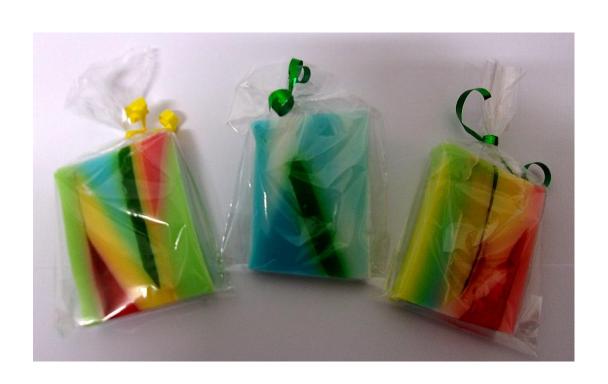

## Mýdlo žíhané

- krájené mýdlo
- kombinace tří a více barev
- jemně parfémované
- velikost cca 4,5 x 8 cm
- barvy vyjdou pokaždé trochu jinak
- po domluvě možno vyrobit ladění:
  - do žluta,
  - do modra,
  - do červena,
  - do zelena.
- 35,- Kč