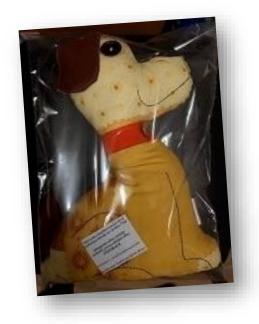

uční práce a tedy i záruka, že výrobek je unikátní a nepotuluje se po světě v mnoha kopiích.

#### Prodejem si vyděláváme

na mzdy pro naše postižené ženy a dívky a na potřebné vybavení a materiál pro výrobu. Často používáme látkové zbytky a darované materiály, proto se barvy a vzory našich textilních výrobků vyvíjejí a jejich popis je spíš přibližný.



## Naše výrobky členíme do skupin

Každá skupina má svoji barevnou značku

- TEXTILNÍ VÝROBKY
- SVÍČKY A SOŠKY
- MÝDLA
- DÁRKY
- RŮŽENCE
- VÁNOČNÍ OZDOBY

## Naše nabídka se stále vyvíjí.

Čerstvé informace a aktuální sortiment našich výrobků najdete na internetu



inspirace.shop5.cz

# TEXTILNÍ VÝROBKY



hračky polštářky pytlíky tašky utěrky hadrklubka







## Kapr Kaprštejn

- vyšívané žábry a hubička
- velikost cca 30 cm

190,- Kč









### Pes Brok

- vyšívaný čumák a tlapky
- velikost cca 34 cm
- 250,- Kč



## Kočka Míca

- vyšívaný čumák a vousy
- velikost cca 30 cm

190,- Kč







## Želva Elvíra





- vyšívaná hlava a krunýř
- velikost cca 30 cm

250,- Kč









## Slon Bimbo

- velikost cca 25 cm
- 190,- Kč





## Sůva Jůva





- velikost cca 21 cm
- bohatě vyšívané bříško a obličej
- 240,- Kč

## Šnek Louda

- délka cca 40 cm
- výška cca 26 cm
- vyšívaná ulita
- 260,- Kč







### Pták Klofák

- výška cca 26 cm
- pestré barvy
- z teplých krajin do naší dílny přilétá v předjaří
- 260,- Kč

# **VOSK A PARAFÍN**





svíčky plovoucí svíčky sošky



## Svíčka kapřík

- malované ploutvičky, žábry a očička
- délka cca 5 cm, výška 3,5 cm
- jednobarevná
- 40,- Kč



## Svíčka květinové vejce

- jednobarevná