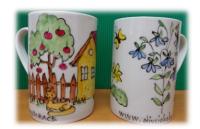

### Malované hrnečky

Malované hrnečky máme se spoustou výtvarných motivů a barevných variant. Jsme připraveni i na varianty navržené podle přání zákazníka.

Převládající motivy: květiny, zvířátka, nápisy vtipné, reklamní i upomínkové.

Cena: 150,- Kč

Více na <u>inspirace.shop5.cz</u>