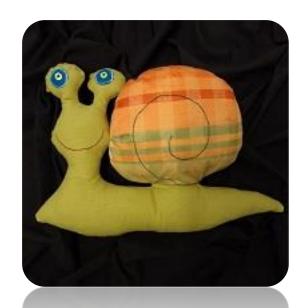

Y
- MÝDLA
- DÁRKY
- RŮŽENCE
- VÁNOČNÍ OZDOBY

## Naše nabídka se stále vyvíjí.

Čerstvé informace a aktuální sortiment našich výrobků najdete na internetu



inspirace.shop5.cz

# TEXTILNÍ VÝROBKY



hračky polštářky pytlíky tašky utěrky hadrklubka







## Kapr Kaprštejn

- vyšívané žábry a hubička
- velikost cca 30 cm

190,- Kč









### Pes Brok

- vyšívaný čumák a tlapky
- velikost cca 34 cm
- 250,- Kč



## Kočka Míca

- vyšívaný čumák a vousy
- velikost cca 30 cm

190,- Kč







## Želva Elvíra





- vyšívaná hlava a krunýř
- velikost cca 30 cm

250,- Kč









## Slon Bimbo

- velikost cca 25 cm
- 190,- Kč





## Sůva Jůva





- velikost cca 21 cm
- bohatě vyšívané bříško a obličej
- 240,- Kč

## Šnek Louda

- délka cca 40 cm
- výška cca 26 cm
- vyšívaná ulita
- 260,- Kč







### Pták Klofák

- výška cca 26 cm
- pestré barvy
- z teplých krajin do naší dílny přilétá v předjaří
- 260,- Kč

# **VOSK A PARAFÍN**





svíčky plovoucí svíčky sošky



## Svíčka kapřík

- malované ploutvičky, žábry a očička
- délka cca 5 cm, výška 3,5 cm
- jednobarevná
- 40,- Kč



## Svíčka květinové vejce

- jednobarevná svíčka
- povrchový květinový reliéf

Možno objednat v čirých a pastelových barvách

#### Varianty

- větší (8 cm) 60,- Kč
- menší (5 cm) 45,- Kč





#### Velká svíčka malovaná



- výška 17 cm
- tvar gotického oblouku
- zdobená zlatým, stříbrným nebo barevným reliéfem - Svatá rodina, zvonečky, andílek se sáňkami nebo vánoční květina
- od 170,- Kč



### Svíčka beránek

- výška cca 6 cm
- ručně malované rohy a hlava
- 60,- Kč







### Svíčka borová šiška

- v