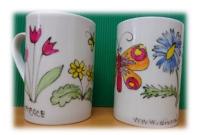

### Malované hrnečky

Malované hrnečky máme se spoustou výtvarných motivů a barevných variant. Jsme připraveni i na varianty navržené podle přání zákazníka.

Převládající motivy: květiny, zvířátka, nápisy vtipné, reklamní i upomínkové.

Cena: 150,- Kč

Více na <u>inspirace.shop5.cz</u>