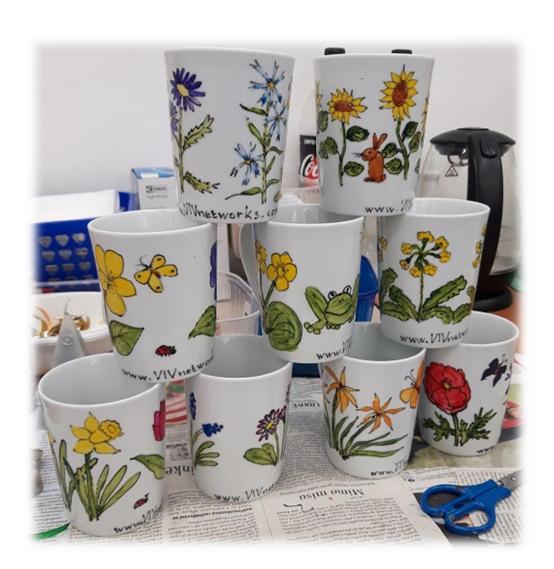

### Malované hrnečky

Malované hrnečky máme se spoustou výtvarných motivů a barevných variant. Jsme připraveni i na varianty navržené podle přání zákazníka.

Převládající motivy: květiny, zvířátka, nápisy vtipné, reklamní i upomínkové.

Cena: 150,- Kč

Více na <u>inspirace.shop5.cz</u>