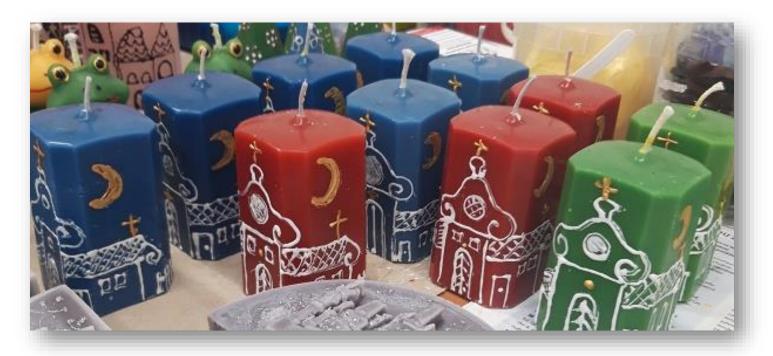

### Malovaná svíčka - hranolek

- výška 7 cm
- jednobarevná
- tvar pravidelného hranolu
- ručně malované zdobení
- na přání možno upravit
- 65,- Kč

### Svíčka Velká zima

- výška 18 cm
- masivní svíce
- ručně malovaná
- 250,- Kč