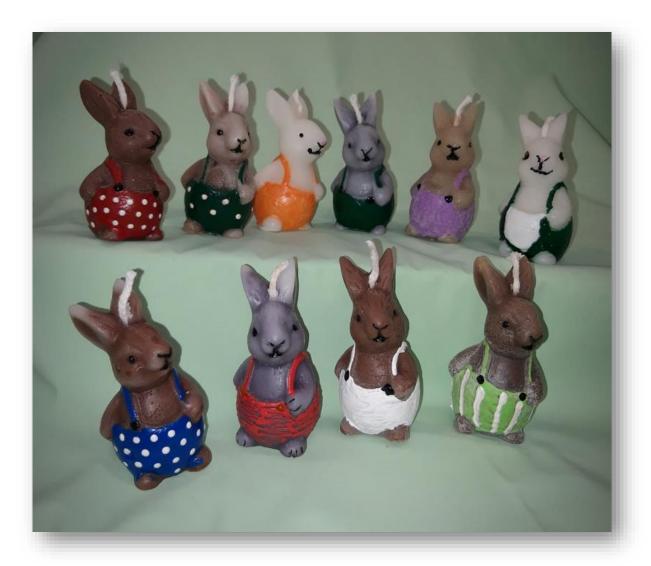

## Svíčka zajíček

- výška cca 5 cm
- kalhotky pestrobarevné
- 50,- Kč (cena za 1 ks)