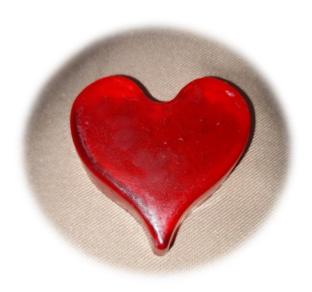

### Mýdlo srdíčko čiré

- jednobarevné mýdlo
- jemně parfémované
- barva červená čirá
- šířka cca 5 cm
- 50,- Kč

#### Na přání možno vyrobit i v barvách:

- žlutá
- modrá
- zelená