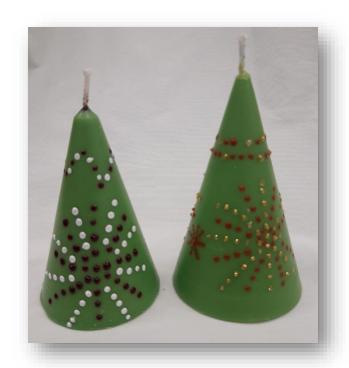

## Vánoční stromek velký

- výška 15 cm
- jednobarevný
- ručně malované zdobení
- 120,- Kč

### Vánoční stromek střední

- výška 8 cm
- jednobarevný
- 50,- Kč

- zelená
- modrá
- fialová