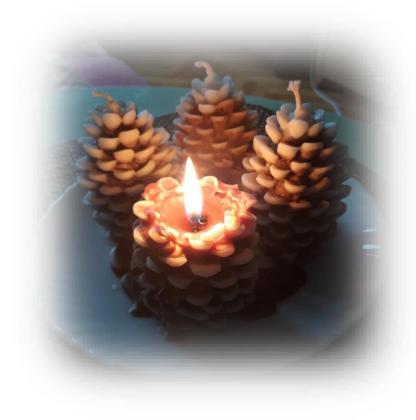

### Svíčka borová šiška

- výška cca 7 cm
- 50,- Kč (cena za 1 ks)

Ilustrační foto