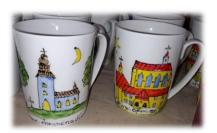

### Malované hrnečky

Malované hrnečky máme se spoustou výtvarných motivů a barevných variant. Jsme připraveni i na varianty navržené podle přání zákazníka.

Převládající motivy: květiny, zvířátka, nápisy vtipné, reklamní i upomínkové.

Cena: 150,- Kč

Více na <u>inspirace.shop5.cz</u>