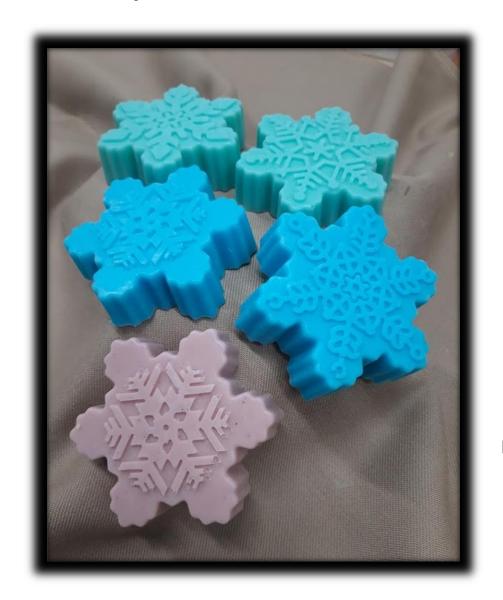

#### Mýdlo sněhová vločka malá

- jednobarevné mýdlo v pastelové barvě
- bohatě zdobený povrchový reliéf
- jemně parfémované
- průměr cca 5,5 cm
- 50,- Kč

#### Mýdlo sněhová vločka velká

- jednobarevné mýdlo v pastelové barvě
- plasticky bohatě tvarovaný povrch
- jemně parfémované
- průměr cca 6 cm
- 55,- Kč