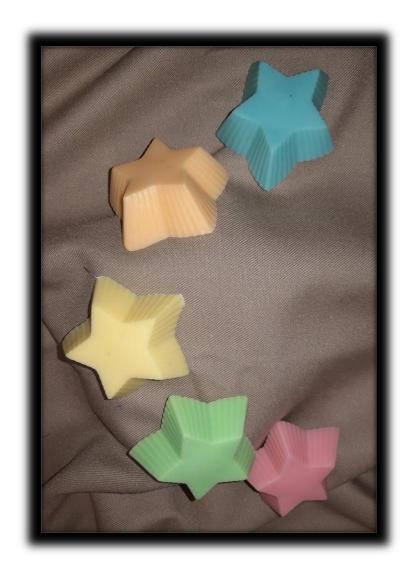

### Mýdlo hvězdička

- jednobarevné mýdlo v pastelové barvě
- jemně parfémované
- průměr 4 cm
- 45,- Kč