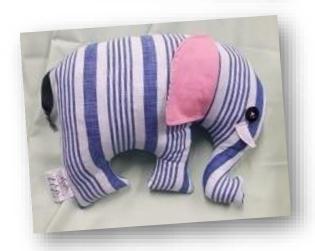

darované materiály, proto se barvy a vzory našich textilních výrobků vyvíjejí a jejich popis je spíš přibližný.



## Naše výrobky členíme do skupin

Každá skupina má svoji barevnou značku

- TEXTILNÍ VÝROBKY
- SVÍČKY A SOŠKY
- MÝDLA
- DÁRKY
- RŮŽENCE
- VÁNOČNÍ OZDOBY

## Naše nabídka se stále vyvíjí.

Čerstvé informace a aktuální sortiment našich výrobků najdete na internetu



inspirace.shop5.cz

# TEXTILNÍ VÝROBKY



hračky polštářky pytlíky tašky utěrky hadrklubka







## Kapr Kaprštejn

- vyšívané žábry a hubička
- velikost cca 30 cm

190,- Kč









### Pes Brok

- vyšívaný čumák a tlapky
- velikost cca 34 cm
- 250,- Kč



## Kočka Míca

- vyšívaný čumák a vousy
- velikost cca 30 cm

190,- Kč







## Želva Elvíra





- vyšívaná hlava a krunýř
- velikost cca 30 cm

250,- Kč









## Slon Bimbo

- velikost cca 25 cm
- 190,- Kč





## Sůva Jůva





- velikost cca 21 cm
- bohatě vyšívané bříško a obličej
- 240,- Kč

## Šnek Louda

- délka cca 40 cm
- výška cca 26 cm
- vyšívaná ulita
- 260,- Kč







### Pták Klofák

- výška cca 26 cm
- pestré barvy
- z teplých krajin do naší dílny přilétá v předjaří
- 260,- Kč

# **VOSK A PARAFÍN**





svíčky plovoucí svíčky sošky



## Svíčka kapřík

- malované ploutvičky, žábry a očička
- délka cca 5 cm, výška 3,5 cm
- jednobarevná
- 40,- Kč



## Svíčka květinové vejce

- jednobarevná svíčka
- povrchový květinový reliéf

Možno objednat v čirých a pastelových barvách

#### Varianty

- větší (8 cm) 60,- Kč
- menší (5 cm) 45,- Kč





#### Velká svíčka malovaná



- výška 17 cm
- tvar gotického oblouku
- zdobená zlatým, stří