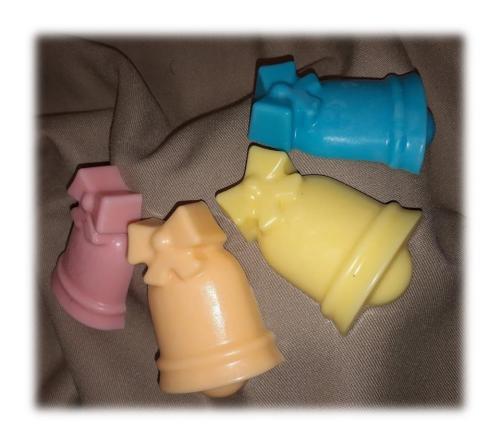

### Mýdlo vánoční stromek malý

- jednobarevné mýdlo v barvě čiré zelené
- jemně parfémované
- výška 4 cm
- 35,- Kč

### Mýdlo vánoční stromek střední

- jednobarevné mýdlo v pastelové barvě
- jemně parfémované
- výška 5,5 cm
- po dohodě může být v jiné barvě než zelené
- 45,- Kč

### Mýdlo vánoční stromek velký

- jednobarevné mýdlo
- barva pastelová zelená
- jemně parfémované
- výška 7 cm
- 55,- Kč