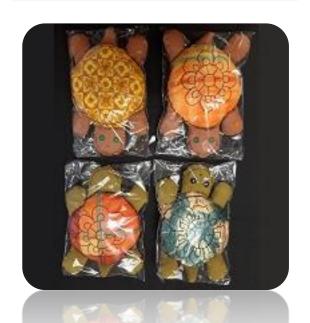

avení a materiál pro výrobu. Často používáme látkové zbytky a darované materiály, proto se barvy a vzory našich textilních výrobků vyvíjejí a jejich popis je spíš přibližný.



## Naše výrobky členíme do skupin

Každá skupina má svoji barevnou značku

- TEXTILNÍ VÝROBKY
- SVÍČKY A SOŠKY
- MÝDLA
- DÁRKY
- RŮŽENCE
- VÁNOČNÍ OZDOBY

## Naše nabídka se stále vyvíjí.

Čerstvé informace a aktuální sortiment našich výrobků najdete na internetu



inspirace.shop5.cz

# TEXTILNÍ VÝROBKY



hračky polštářky pytlíky tašky utěrky hadrklubka







## Kapr Kaprštejn

- vyšívané žábry a hubička
- velikost cca 30 cm

190,- Kč









### Pes Brok

- vyšívaný čumák a tlapky
- velikost cca 34 cm
- 250,- Kč



## Kočka Míca

- vyšívaný čumák a vousy
- velikost cca 30 cm

190,- Kč







## Želva Elvíra





- vyšívaná hlava a krunýř
- velikost cca 30 cm

250,- Kč









## Slon Bimbo

- velikost cca 25 cm
- 190,- Kč





## Sůva Jůva





- velikost cca 21 cm
- bohatě vyšívané bříško a obličej
- 240,- Kč

## Šnek Louda

- délka cca 40 cm
- výška cca 26 cm
- vyšívaná ulita
- 260,- Kč







### Pták Klofák

- výška cca 26 cm
- pestré barvy
- z teplých krajin do naší dílny přilétá v předjaří
- 260,- Kč

# **VOSK A PARAFÍN**





svíčky plovoucí svíčky sošky



## Svíčka kapřík

- malované ploutvičky, žábry a očička
- délka cca 5 cm, výška 3,5 cm
- jednobarevná
- 40,- Kč



## Svíčka květinové vejce

- jednobarevná svíčka
- povrchový květinový reliéf

Možno objednat v čirých a pastelových barvách

#### Varianty

- větší (8 cm) 60,- Kč
- menší (5 cm) 45,- Kč





#### Velká svíčka malovaná