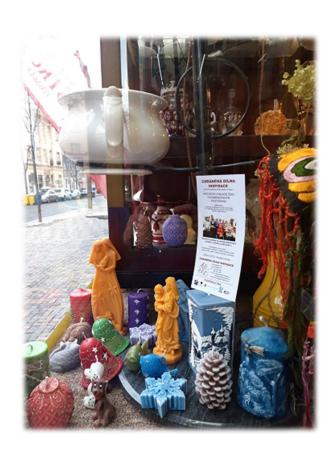

parfémované
- průměr 4 cm
- 45,- Kč

### Mýdlo čepička



- jednobarevné mýdlo
- barva červená čirá
- jemně parfémované
- cca 5 x 5 cm
- 55,- Kč

## DÁRKY



### Malované hrnečky



Malované hrnečky máme se spoustou výtvarných motivů a barevných variant. Jsme připraveni i na varianty navržené podle přání zákazníka.

Převládající motivy: květiny, zvířátka, nápisy vtipné, reklamní i upomínkové.

Cena: 150,- Kč









Více na <u>inspirace.shop5.cz</u>

#### Srdce levandulové



- textilní výrobek malý do dlaně
- vycpávka s levandulí
- barevná varianta oranžová
- 45,- Kč

#### Možno objednat v barevném ladění:

- do růžova
- do oranžova
- · do modra
- do světle žluta

# ZE ŽIVOTA NAŠÍ DÍLNY



# SPOLEČNĚ PRACUJEME,







# ŠIJEME, BALÍME,







# POMÁHÁME SI,







# SPOLEČNĚ PRODÁVÁME,







## I PO SOBĚ UKLÍZÍME.







(KDO ŘÍKAL, ŽE PRÁCE SE SVÍČKAMI JE ČISTÁ PRÁCE?)

# MÁME SOVÍ LÍHEŇ,





# SLONÍ LÍHEŇ,







# KOČIČÍ LÍHEŇ,





# I KAPŘÍ LÍHEŇ.





### VŠE, CO SE VYLÍHNE, NAKRMÍME.





ČÁST KRMIVA SI VYRÁBÍME SAMI.

# SPOLEČNĚ OSLAVUJEME,







### A OBČAS ZAVŘEME KRÁM



(TEDY PŘESNĚJI ODVEZEME NA
DVOUKOLÁKU VĚCI ZE
STÁNKU DO DÍLNY,
ZAVŘEME NA PETLICI A
MODLÍME SE, ABY NÁM
VYŠLO POČASÍ...)



### A VYRAZÍME NA VÝLET.







### ŽIJEME VE SMEČKÁCH.







TEDY V PRAZE, V ULICI VE SMEČKÁCH.

## A JSME SPOLU RÁDI.





### JSME DOBRÁ SMEČKA.



inspirace.shop5.cz

### DĚKUJEME

Děkujeme životu, i když nám nerozdal vždycky dobré karty.

Děkujeme vám za prohlédnutí tohoto katalogu.

Děkujeme každému za každý nákup.

Děkujeme za každý příspěvek nebo dar.

Děkujeme