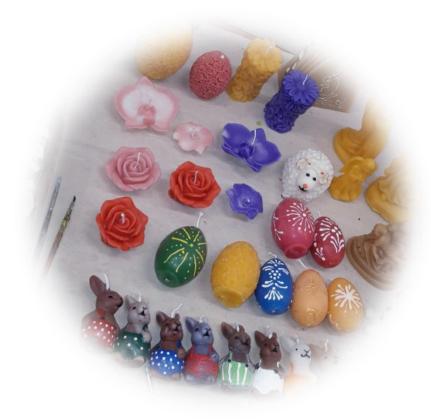

## Svíčka kapřík

- malované ploutvičky, žábry a očička
- délka cca 5 cm, výška 3,5 cm
- jednobarevná
- 40,- Kč

### Svíčka beránek

- výška cca 6 cm
- ručně malované rohy a hlava
- 60,- Kč

## Svíčka zajíček

- výška cca 5 cm
- kalhotky pestrobarevné
- 50,- Kč (cena za 1 ks)

### Svíčka kočička ležící

- ručně malovaná
- výška 4 cm
- 50,- Kč (cena za 1 ks)

## Svíčka pes dalmatin

- výška cca 7 cm
- 50,- Kč (cena za 1 ks)

Varianta: bílý nebo hnědý s černými puntíky

## Svíčka pes ležící

- ručně malovaná
- výška 4 cm
- 50,- Kč (cena za 1 ks)

### Mýdlo zajíček

- jednobarevné mýdlo
- barva světle zelená
- jemně parfémované
- výška cca 4,5 cm
- 50,- Kč

### Mýdlo kraslice

- jednobarevné mýdlo
- barva světle žlutá
- jemně parfémované
- výška 7 cm
- 55,- Kč

### Mýdlo čajová růže

- jednobarevné mýdlo
- pastelové barvy
- jemně parfémované
- průměr cca 4 cm
- 50,- Kč