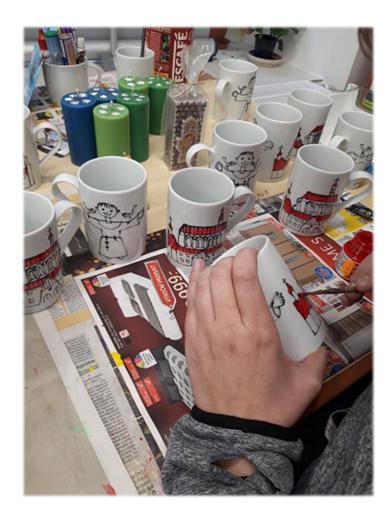

### Malované hrnečky

Malované hrnečky máme se spoustou výtvarných motivů a barevných variant. Jsme připraveni i na varianty navržené podle přání zákazníka.

Převládající motivy: květiny, zvířátka, nápisy vtipné, reklamní i upomínkové.

Cena: 150,- Kč

Více na <u>inspirace.shop5.cz</u>