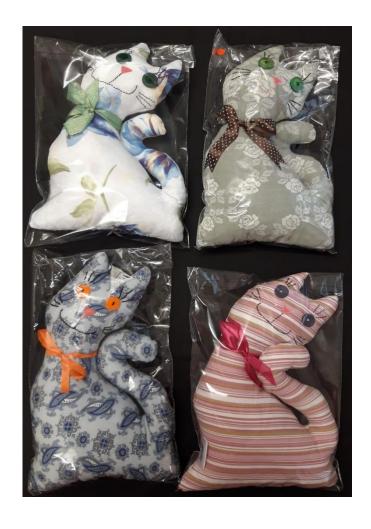

KY



### Malované hrnečky



Malované hrnečky máme se spoustou výtvarných motivů a barevných variant. Jsme připraveni i na varianty navržené podle přání zákazníka.

Převládající motivy: květiny, zvířátka, nápisy vtipné, reklamní i upomínkové.

Cena: 150,- Kč









Více na <u>inspirace.shop5.cz</u>

#### Srdce levandulové



- textilní výrobek malý do dlaně
- vycpávka s levandulí
- barevná varianta oranžová
- 45,- Kč

#### Možno objednat v barevném ladění:

- do růžova
- do oranžova
- · do modra
- do světle žluta

# ZE ŽIVOTA NAŠÍ DÍLNY



# SPOLEČNĚ PRACUJEME,







# ŠIJEME, BALÍME,







# POMÁHÁME SI,







# SPOLEČNĚ PRODÁVÁME,







## I PO SOBĚ UKLÍZÍME.







(KDO ŘÍKAL, ŽE PRÁCE SE SVÍČKAMI JE ČISTÁ PRÁCE?)

# MÁME SOVÍ LÍHEŇ,





# SLONÍ LÍHEŇ,







# KOČIČÍ LÍHEŇ,





# I KAPŘÍ LÍHEŇ.





### VŠE, CO SE VYLÍHNE, NAKRMÍME.





ČÁST KRMIVA SI VYRÁBÍME SAMI.

# SPOLEČNĚ OSLAVUJEME,







### A OBČAS ZAVŘEME KRÁM



(TEDY PŘESNĚJI ODVEZEME NA
DVOUKOLÁKU VĚCI ZE
STÁNKU DO DÍLNY,
ZAVŘEME NA PETLICI A
MODLÍME SE, ABY NÁM
VYŠLO POČASÍ...)



### A VYRAZÍME NA VÝLET.







### ŽIJEME VE SMEČKÁCH.







TEDY V PRAZE, V ULICI VE SMEČKÁCH.

## A JSME SPOLU RÁDI.





### JSME DOBRÁ SMEČKA.



inspirace.shop5.cz

### DĚKUJEME

Děkujeme životu, i když nám nerozdal vždycky dobré karty.

Děkujeme vám za prohlédnutí tohoto katalogu.

Děkujeme každému za každý nákup.

Děkujeme za každý příspěvek nebo dar.

Děkujeme, pokud vám nejsme lhostejní.

A když už je řeč o kartách...

Děkujeme, že nám pomáháte neprohrát.

Vaše INSPIRACE