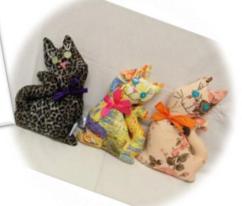

ha kopiích.

#### Prodejem si vyděláváme

na mzdy pro naše postižené ženy a dívky a na potřebné vybavení a materiál pro výrobu. Často používáme látkové zbytky a darované materiály, proto se barvy a vzory našich textilních výrobků vyvíjejí a jejich popis je spíš přibližný.



## Naše výrobky členíme do skupin

Každá skupina má svoji barevnou značku

- TEXTILNÍ VÝROBKY
- SVÍČKY A SOŠKY
- MÝDLA
- DÁRKY
- RŮŽENCE
- VÁNOČNÍ OZDOBY

## Naše nabídka se stále vyvíjí.

Čerstvé informace a aktuální sortiment našich výrobků najdete na internetu



inspirace.shop5.cz

# TEXTILNÍ VÝROBKY



hračky polštářky pytlíky tašky utěrky hadrklubka







## Kapr Kaprštejn

- vyšívané žábry a hubička
- velikost cca 30 cm

190,- Kč









### Pes Brok

- vyšívaný čumák a tlapky
- velikost cca 34 cm
- 250,- Kč



## Kočka Míca

- vyšívaný čumák a vousy
- velikost cca 30 cm

190,- Kč







## Želva Elvíra





- vyšívaná hlava a krunýř
- velikost cca 30 cm

250,- Kč









## Slon Bimbo

- velikost cca 25 cm
- 190,- Kč





## Sůva Jůva





- velikost cca 21 cm
- bohatě vyšívané bříško a obličej
- 240,- Kč

## Šnek Louda

- délka cca 40 cm
- výška cca 26 cm
- vyšívaná ulita
- 260,- Kč







### Pták Klofák

- výška cca 26 cm
- pestré barvy
- z teplých krajin do naší dílny přilétá v předjaří
- 260,- Kč

# **VOSK A PARAFÍN**





svíčky plovoucí svíčky sošky



## Svíčka kapřík

- malované ploutvičky, žábry a očička
- délka cca 5 cm, výška 3,5 cm
- jednobarevná
- 40,- Kč



## Svíčka květinové vejce

- jednobarevná svíčka
- povrchový květinový reliéf

Možno objednat v čirých a pastelových barvá