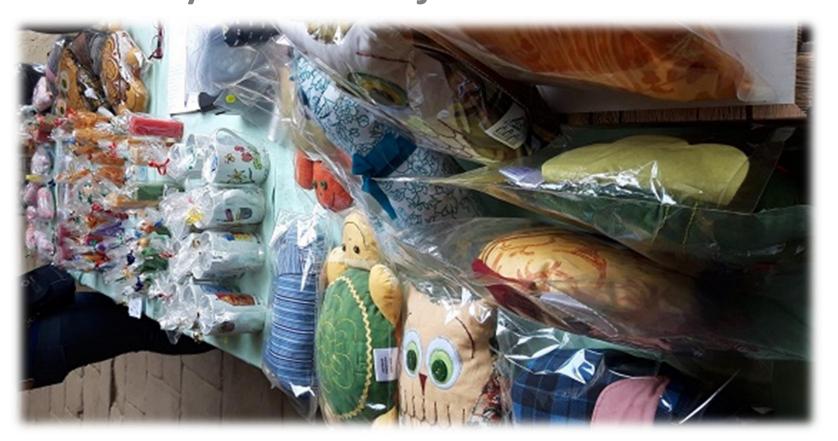

# TEXTILNÍ VÝROBKY

hračky polštářky pytlíky tašky utěrky hadrklubka

## Naše výrobky členíme do skupin

Každá skupina má svoji barevnou značku

- TEXTILNÍ VÝROBKY
- SVÍČKY A SOŠKY
- MÝDLA
- DÁRKY
- RŮŽENCE
- VÁNOČNÍ OZDOBY