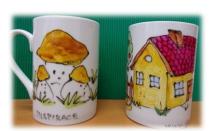

### Malované hrnečky

Malované hrnečky máme se spoustou výtvarných motivů a barevných variant. Jsme připraveni i na varianty navržené podle přání zákazníka.

Převládající motivy: květiny, zvířátka, nápisy vtipné, reklamní i upomínkové.

Cena: 150,- Kč

Více na <u>inspirace.shop5.cz</u>