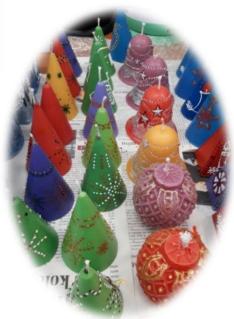

# **VOSK A PARAFÍN**

svíčky plovoucí svíčky sošky

#### ... a další a další svíčky najdete v obchůdku: