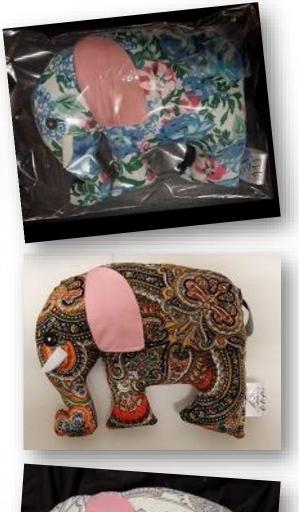

rované materiály, proto se barvy a vzory našich textilních výrobků vyvíjejí a jejich popis je spíš přibližný.



## Naše výrobky členíme do skupin

Každá skupina má svoji barevnou značku

- TEXTILNÍ VÝROBKY
- SVÍČKY A SOŠKY
- MÝDLA
- DÁRKY
- RŮŽENCE
- VÁNOČNÍ OZDOBY

## Naše nabídka se stále vyvíjí.

Čerstvé informace a aktuální sortiment našich výrobků najdete na internetu



inspirace.shop5.cz

# TEXTILNÍ VÝROBKY



hračky polštářky pytlíky tašky utěrky hadrklubka







## Kapr Kaprštejn

- vyšívané žábry a hubička
- velikost cca 30 cm

190,- Kč









### Pes Brok

- vyšívaný čumák a tlapky
- velikost cca 34 cm
- 250,- Kč



## Kočka Míca

- vyšívaný čumák a vousy
- velikost cca 30 cm

190,- Kč







## Želva Elvíra





- vyšívaná hlava a krunýř
- velikost cca 30 cm

250,- Kč









## Slon Bimbo

- velikost cca 25 cm
- 190,- Kč





## Sůva Jůva





- velikost cca 21 cm
- bohatě vyšívané bříško a obličej
- 240,- Kč

## Šnek Louda

- délka cca 40 cm
- výška cca 26 cm
- vyšívaná ulita
- 260,- Kč







### Pták Klofák

- výška cca 26 cm
- pestré barvy
- z teplých krajin do naší dílny přilétá v předjaří
- 260,- Kč

# **VOSK A PARAFÍN**





svíčky plovoucí svíčky sošky



## Svíčka kapřík

- malované ploutvičky, žábry a očička
- délka cca 5 cm, výška 3,5 cm
- jednobarevná
- 40,- Kč



## Svíčka květinové vejce

- jednobarevná svíčka
- povrchový květinový reliéf

Možno objednat v čirých a pastelových barvách

#### Varianty

- větší (8 cm) 60,- Kč
- menší (5 cm) 45,- Kč





#### Velká svíčka malovaná



- výška 17 cm
- tvar gotického oblouku
- zdobená zlatým, stříbr