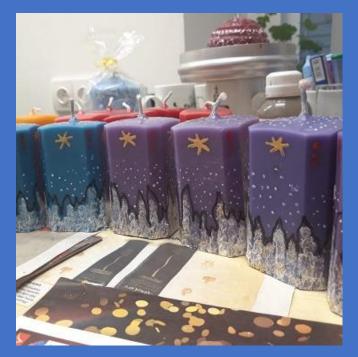

#### Malovaná svíčka - válec

- výška 7,5 cm
- jednobarevná
- ručně malované zdobení
- na přání možno upravit
- 55,- Kč

### Malovaná svíčka - hranolek

- výška 7 cm
- jednobarevná
- tvar pravidelného hranolu
- ručně malované zdobení
- na přání možno upravit
- 65,- Kč