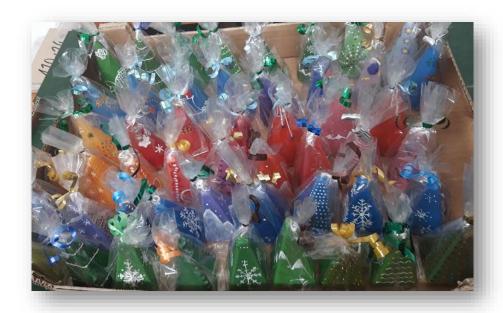

# **VOSK A PARAFÍN**

svíčky plovoucí svíčky sošky

#### ... a další a další svíčky najdete v obchůdku:

#### inspirace.shop5.cz