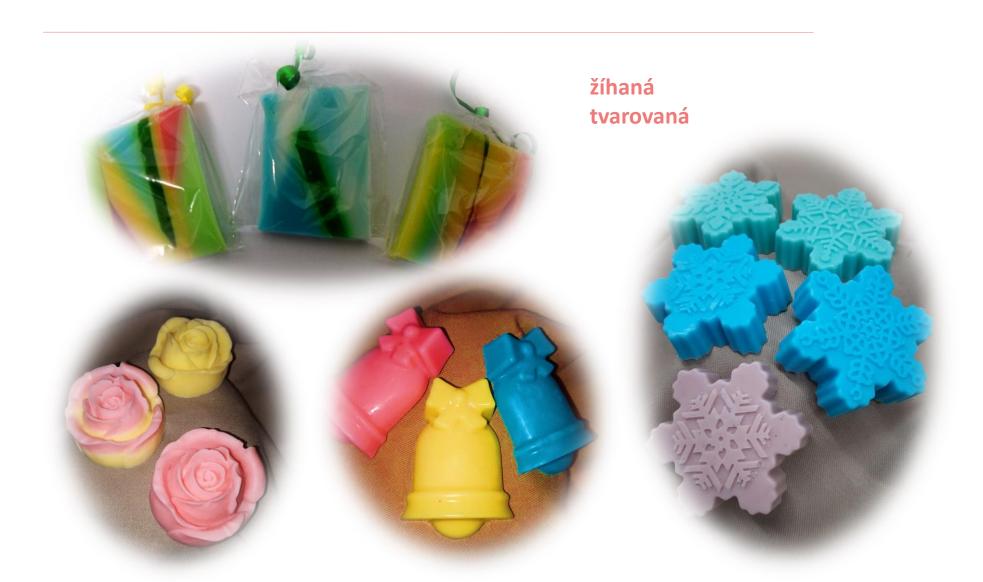

# MÝDLA

## Mýdlo žíhané

- krájené mýdlo
- kombinace tří a více barev
- jemně parfémované
- velikost cca 4,5 x 8 cm
- barvy vyjdou pokaždé trochu jinak
- po domluvě možno vyrobit ladění:
  - do žluta,
  - do modra,
  - do červena,
  - do zelena.
- 35,- Kč

#### Mýdlo sněhová vločka malá

- jednobarevné mýdlo v pastelové barvě
- bohatě zdobený povrchový reliéf
- jemně parfémované
- průměr cca 5,5 cm
- 50,- Kč

#### Mýdlo sněhová vločka velká

- jednobarevné mýdlo v pastelové barvě
- plasticky bohatě tvarovaný povrch
- jemně parfémované
- průměr cca 6 cm
- 55,- Kč