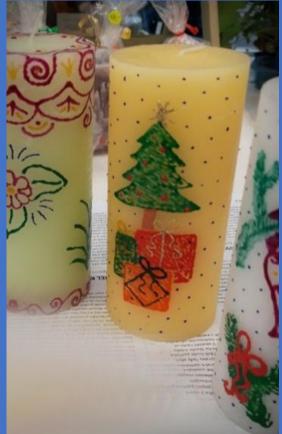

## Vánoční stromek velký

- výška 15 cm
- jednobarevný
- ručně malované zdobení
- 120,- Kč

### Vánoční stromek střední

- výška 8 cm
- jednobarevný
- 50,- Kč

- zelená
- modrá
- fialová