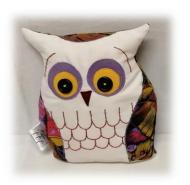

## Sůva Jůva

- velikost cca 21 cm
- bohatě vyšívané bříško a obličej
- 240,- Kč