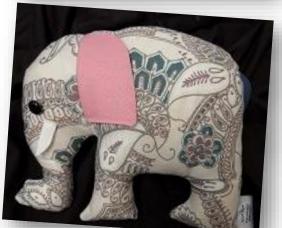

vané materiály, proto se barvy a vzory našich textilních výrobků vyvíjejí a jejich popis je spíš přibližný.



## Naše výrobky členíme do skupin

Každá skupina má svoji barevnou značku

- TEXTILNÍ VÝROBKY
- SVÍČKY A SOŠKY
- MÝDLA
- DÁRKY
- RŮŽENCE
- VÁNOČNÍ OZDOBY

## Naše nabídka se stále vyvíjí.

Čerstvé informace a aktuální sortiment našich výrobků najdete na internetu



inspirace.shop5.cz

# TEXTILNÍ VÝROBKY



hračky polštářky pytlíky tašky utěrky hadrklubka







## Kapr Kaprštejn

- vyšívané žábry a hubička
- velikost cca 30 cm

190,- Kč









### Pes Brok

- vyšívaný čumák a tlapky
- velikost cca 34 cm
- 250,- Kč



## Kočka Míca

- vyšívaný čumák a vousy
- velikost cca 30 cm

190,- Kč







## Želva Elvíra





- vyšívaná hlava a krunýř
- velikost cca 30 cm

250,- Kč









## Slon Bimbo

- velikost cca 25 cm
- 190,- Kč





## Sůva Jůva





- velikost cca 21 cm
- bohatě vyšívané bříško a obličej
- 240,- Kč

## Šnek Louda

- délka cca 40 cm
- výška cca 26 cm
- vyšívaná ulita
- 260,- Kč







### Pták Klofák

- výška cca 26 cm
- pestré barvy
- z teplých krajin do naší dílny přilétá v předjaří
- 260,- Kč

# **VOSK A PARAFÍN**





svíčky plovoucí svíčky sošky



## Svíčka kapřík

- malované ploutvičky, žábry a očička
- délka cca 5 cm, výška 3,5 cm
- jednobarevná
- 40,- Kč



## Svíčka květinové vejce

- jednobarevná svíčka
- povrchový květinový reliéf

Možno objednat v čirých a pastelových barvách

#### Varianty

- větší (8 cm) 60,- Kč
- menší (5 cm) 45,- Kč





#### Velká svíčka malovaná



- výška 17 cm
- tvar gotického oblouku
- zdobená zlatým, stříbrný