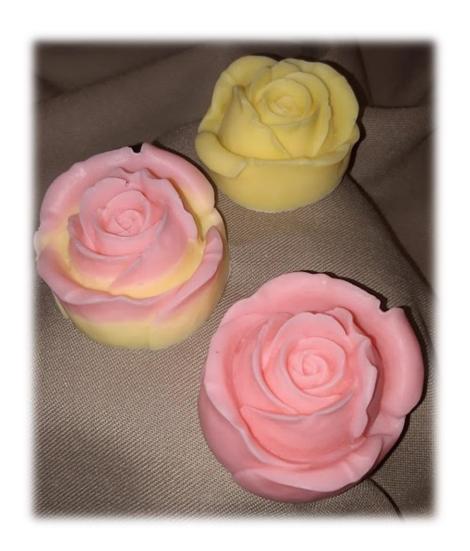

### Mýdlo čajová růže

- jednobarevné mýdlo
- pastelové barvy
- jemně parfémované
- průměr cca 4 cm
- 50,- Kč