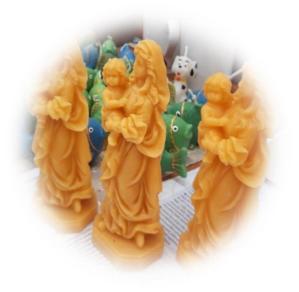

#### Velká svíčka malovaná

- výška 17 cm
- tvar gotického oblouku
- zdobená zlatým, stříbrným nebo barevným reliéfem - Svatá rodina, zvonečky, andílek se sáňkami nebo vánoční květina
- od 170,- Kč